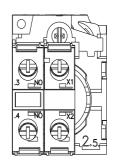

## 3SU1152-0AB00-1BA0

Illuminated pushbutton, 22 mm, round, metal, shiny, amber, pushbutton, flat, momentary contact type, with holder, 1 NO, LED module with integrated LED 24 V AC/DC screw terminal

| product designation design of the product product type designation product line Metal, shiny, 22 mm manufacturer's article number of supplied contact module at position 1 supplied LED module of the supplied holder of the supplied actuator subject of the actuating element principle of operation of the actuating element product extension optional light source color of the actuating element material of the actuating element product extension optional light source ves color of the actuating element pastic shape of the actuating element outer diameter of the actuating element product extension optional selement shape of the actuating element outer diameter of the actuating element subject of contact modules 1  Front ring product component front ring design of the front ring Metal, high gloss color of the front ring material of the holder Plastic Display number of LED modules 1                                                                                                                                                                                                                                                                                                                                                                                                                                                                                                                                                                                                                                                                                                                                                                                                                                                                                                                                                                                                                                      | -                                                            |                           |  |
|--------------------------------------------------------------------------------------------------------------------------------------------------------------------------------------------------------------------------------------------------------------------------------------------------------------------------------------------------------------------------------------------------------------------------------------------------------------------------------------------------------------------------------------------------------------------------------------------------------------------------------------------------------------------------------------------------------------------------------------------------------------------------------------------------------------------------------------------------------------------------------------------------------------------------------------------------------------------------------------------------------------------------------------------------------------------------------------------------------------------------------------------------------------------------------------------------------------------------------------------------------------------------------------------------------------------------------------------------------------------------------------------------------------------------------------------------------------------------------------------------------------------------------------------------------------------------------------------------------------------------------------------------------------------------------------------------------------------------------------------------------------------------------------------------------------------------------------------------------------------------------------------------------------------------------------------------------------------------------------------------------------------------------------------------------------------------------------------------------------------------------|--------------------------------------------------------------|---------------------------|--|
| product type designation product line Metal, shiny, 22 mm  Metal, shiny, | product designation                                          | Illuminated pushbuttons   |  |
| product line  manufacturer's article number  of supplied contact module at position 1  of supplied LED module  of supplied LED module  of the supplied holder  of the supplied holder  of the supplied actuator  number of command points  1  Actuator  design of the actuating element  principle of operation of the actuating element  product extension optional light source  color of the actuating element  material of the actuating element  product extanting element  shape of the actuating element  outer diameter of the actuating element  product component front ring  design of the front ring  material of the front ring  silver  Metal, shiny, 22 mm  Metal, shiny, sloves  Holder  material of the holder  Plastic  Display                                                                                                                                                                                                                                                                                                                                                                                                                                                                                                                                                                                                                                                                                                                                                                                                                                                                                                                                                                                                                                                   | design of the product                                        | Complete unit             |  |
| manufacturer's article number  • of supplied contact module at position 1  • of supplied LED module  • of the supplied LED module  • of the supplied holder  • of the supplied holder  • of the supplied actuator  • of the supplied actuator  10 mmber of command points  Actuator  design of the actuating element  principle of operation of the actuating element  product extension optional light source  color of the actuating element  material of the actuating element  outer diameter of the actuating element  number of contact modules  1  Front ring  product component front ring  design of the front ring  Metal, high gloss  color of the front ring  Metal, high gloss  color of the front ring  material of the holder  Plastic  Display                                                                                                                                                                                                                                                                                                                                                                                                                                                                                                                                                                                                                                                                                                                                                                                                                                                                                                                                                                                                                                                                                                                                                                                                                                                                                                                                                                 | product type designation                                     | 3SU1                      |  |
| of supplied contact module at position 1     of supplied LED module     of the supplied holder     of the supplied actuator     of the supplied actuator     of the supplied actuator     of the supplied actuator     asu1051-0AB00-0AA0  number of command points  Actuator  design of the actuating element     principle of operation of the actuating element     product extension optional light source     color of the actuating element     material of the actuating element     plastic     shape of the actuating element     outer diameter of the actuating element     outer diameter of the actuating element     product component front ring     design of the front ring     material of the front ring     material of the front ring     silver  Holder  material of the holder  Plastic  Display                                                                                                                                                                                                                                                                                                                                                                                                                                                                                                                                                                                                                                                                                                                                                                                                                                                                                                                                                                                                                                                                                                                                                                                                                                                                                                        | product line                                                 | Metal, shiny, 22 mm       |  |
| of supplied LED module     of the supplied holder     of the supplied actuator     of the supplied actuator     of the supplied actuator      inumber of command points      Actuator  design of the actuating element     principle of operation of the actuating element     product extension optional light source     color of the actuating element     material of the actuating element     plastic     shape of the actuating element     outer diameter of the actuating element     product extension optional light source     yes     color of the actuating element     material of the actuating element     plastic     shape of the actuating element     outer diameter of the actuating element     public shape of the actuating element     inumber of contact modules     Teront ring     product component front ring     design of the front ring     Metal, high gloss     color of the front ring     silver  Holder  material of the holder  Plastic  Display                                                                                                                                                                                                                                                                                                                                                                                                                                                                                                                                                                                                                                                                                                                                                                                                                                                                                                                                                                                                                                                                                                                                       | manufacturer's article number                                |                           |  |
| of the supplied holder     of the supplied actuator     of the supplied actuator  number of command points  1  Actuator  design of the actuating element     principle of operation of the actuating element     product extension optional light source     color of the actuating element     material of the actuating element     plastic     shape of the actuating element     outer diameter of the actuating element     number of contact modules  Front ring     product component front ring     design of the front ring     material of the front ring     material of the front ring     sliver  Holder  material of the holder  Plastic  Display                                                                                                                                                                                                                                                                                                                                                                                                                                                                                                                                                                                                                                                                                                                                                                                                                                                                                                                                                                                                                                                                                                                                                                                                                                                                                                                                                                                                                                                                | <ul> <li>of supplied contact module at position 1</li> </ul> | <u>3SU1400-1AA10-1BA0</u> |  |
| of the supplied actuator     number of command points     Actuator  design of the actuating element                                                                                                                                                                                                                                                                                                                                                                                                                                                                                                                                                                                                                                                                                                                                                                                                                                                                                                                                                                                                                                                                                                                                                                                                                                                                                                                                                                                                                                                                                                                                                                                                                                                                                                                                                                                                                                                                                                                                                                                                                            | of supplied LED module                                       | 3SU1401-1BB00-1AA0        |  |
| number of command points  Actuator  design of the actuating element                                                                                                                                                                                                                                                                                                                                                                                                                                                                                                                                                                                                                                                                                                                                                                                                                                                                                                                                                                                                                                                                                                                                                                                                                                                                                                                                                                                                                                                                                                                                                                                                                                                                                                                                                                                                                                                                                                                                                                                                                                                            | <ul> <li>of the supplied holder</li> </ul>                   | 3SU1550-0AA10-0AA0        |  |
| Actuator  design of the actuating element  principle of operation of the actuating element  product extension optional light source  color of the actuating element  material of the actuating element  shape of the actuating element  outer diameter of the actuating element  number of contact modules  1  Front ring  product component front ring  design of the front ring  material of the front ring  Metal, high gloss  color of the folder  Metal of the holder  Plastic  Display                                                                                                                                                                                                                                                                                                                                                                                                                                                                                                                                                                                                                                                                                                                                                                                                                                                                                                                                                                                                                                                                                                                                                                                                                                                                                                                                                                                                                                                                                                                                                                                                                                   | of the supplied actuator                                     | 3SU1051-0AB00-0AA0        |  |
| design of the actuating element  principle of operation of the actuating element  momentary contact type  product extension optional light source  color of the actuating element  material of the actuating element  shape of the actuating element  outer diameter of the actuating element  number of contact modules  1  Front ring  product component front ring  design of the front ring  material of the front ring  Metal, high gloss  color of the front ring  Metal of the holder  Plastic  Display                                                                                                                                                                                                                                                                                                                                                                                                                                                                                                                                                                                                                                                                                                                                                                                                                                                                                                                                                                                                                                                                                                                                                                                                                                                                                                                                                                                                                                                                                                                                                                                                                 | number of command points                                     | 1                         |  |
| principle of operation of the actuating element product extension optional light source  color of the actuating element material of the actuating element shape of the actuating element outer diameter of the actuating element number of contact modules  Front ring product component front ring design of the front ring material of the front ring material of the front ring Standard material of the front ring whetal, high gloss color of the front ring material of the holder  Plastic  Display                                                                                                                                                                                                                                                                                                                                                                                                                                                                                                                                                                                                                                                                                                                                                                                                                                                                                                                                                                                                                                                                                                                                                                                                                                                                                                                                                                                                                                                                                                                                                                                                                     | Actuator                                                     |                           |  |
| product extension optional light source  color of the actuating element  material of the actuating element  shape of the actuating element  outer diameter of the actuating element  number of contact modules  1  Front ring  product component front ring  design of the front ring  material of the front ring  color of the front ring  Metal, high gloss  color of the front ring  Holder  material of the holder  Plastic  Display                                                                                                                                                                                                                                                                                                                                                                                                                                                                                                                                                                                                                                                                                                                                                                                                                                                                                                                                                                                                                                                                                                                                                                                                                                                                                                                                                                                                                                                                                                                                                                                                                                                                                       | design of the actuating element                              | Button, flat              |  |
| color of the actuating element amber  material of the actuating element plastic  shape of the actuating element round  outer diameter of the actuating element 29.45 mm  number of contact modules 1  Front ring  product component front ring Yes  design of the front ring Standard  material of the front ring Metal, high gloss  color of the front ring silver  Holder  material of the holder Plastic  Display                                                                                                                                                                                                                                                                                                                                                                                                                                                                                                                                                                                                                                                                                                                                                                                                                                                                                                                                                                                                                                                                                                                                                                                                                                                                                                                                                                                                                                                                                                                                                                                                                                                                                                           | principle of operation of the actuating element              | momentary contact type    |  |
| material of the actuating element plastic shape of the actuating element round outer diameter of the actuating element 29.45 mm number of contact modules 1  Front ring product component front ring Yes design of the front ring Standard material of the front ring Metal, high gloss color of the front ring silver  Holder material of the holder Plastic  Display                                                                                                                                                                                                                                                                                                                                                                                                                                                                                                                                                                                                                                                                                                                                                                                                                                                                                                                                                                                                                                                                                                                                                                                                                                                                                                                                                                                                                                                                                                                                                                                                                                                                                                                                                         | product extension optional light source                      | Yes                       |  |
| shape of the actuating element outer diameter of the actuating element number of contact modules  1  Front ring product component front ring design of the front ring material of the front ring Holder material of the holder  Display                                                                                                                                                                                                                                                                                                                                                                                                                                                                                                                                                                                                                                                                                                                                                                                                                                                                                                                                                                                                                                                                                                                                                                                                                                                                                                                                                                                                                                                                                                                                                                                                                                                                                                                                                                                                                                                                                        | color of the actuating element                               | amber                     |  |
| outer diameter of the actuating element  number of contact modules  1  Front ring  product component front ring  Yes  design of the front ring  Metal, high gloss color of the front ring  material of the holder  Plastic  Display                                                                                                                                                                                                                                                                                                                                                                                                                                                                                                                                                                                                                                                                                                                                                                                                                                                                                                                                                                                                                                                                                                                                                                                                                                                                                                                                                                                                                                                                                                                                                                                                                                                                                                                                                                                                                                                                                            | material of the actuating element                            | plastic                   |  |
| number of contact modules  Front ring  product component front ring                                                                                                                                                                                                                                                                                                                                                                                                                                                                                                                                                                                                                                                                                                                                                                                                                                                                                                                                                                                                                                                                                                                                                                                                                                                                                                                                                                                                                                                                                                                                                                                                                                                                                                                                                                                                                                                                                                                                                                                                                                                            | shape of the actuating element                               | round                     |  |
| product component front ring  product component front ring  design of the front ring  Metal, high gloss  color of the front ring  Holder  material of the holder  Plastic  Display                                                                                                                                                                                                                                                                                                                                                                                                                                                                                                                                                                                                                                                                                                                                                                                                                                                                                                                                                                                                                                                                                                                                                                                                                                                                                                                                                                                                                                                                                                                                                                                                                                                                                                                                                                                                                                                                                                                                             | outer diameter of the actuating element                      | 29.45 mm                  |  |
| product component front ring  design of the front ring  material of the front ring  Color of the front ring  Holder  material of the holder  Display                                                                                                                                                                                                                                                                                                                                                                                                                                                                                                                                                                                                                                                                                                                                                                                                                                                                                                                                                                                                                                                                                                                                                                                                                                                                                                                                                                                                                                                                                                                                                                                                                                                                                                                                                                                                                                                                                                                                                                           | number of contact modules                                    | 1                         |  |
| design of the front ring  material of the front ring  Metal, high gloss  color of the front ring  Holder  material of the holder  Plastic  Display                                                                                                                                                                                                                                                                                                                                                                                                                                                                                                                                                                                                                                                                                                                                                                                                                                                                                                                                                                                                                                                                                                                                                                                                                                                                                                                                                                                                                                                                                                                                                                                                                                                                                                                                                                                                                                                                                                                                                                             | Front ring                                                   |                           |  |
| material of the front ring  Color of the front ring  Holder  material of the holder  Display                                                                                                                                                                                                                                                                                                                                                                                                                                                                                                                                                                                                                                                                                                                                                                                                                                                                                                                                                                                                                                                                                                                                                                                                                                                                                                                                                                                                                                                                                                                                                                                                                                                                                                                                                                                                                                                                                                                                                                                                                                   | product component front ring                                 | Yes                       |  |
| color of the front ring silver Holder material of the holder Plastic Display                                                                                                                                                                                                                                                                                                                                                                                                                                                                                                                                                                                                                                                                                                                                                                                                                                                                                                                                                                                                                                                                                                                                                                                                                                                                                                                                                                                                                                                                                                                                                                                                                                                                                                                                                                                                                                                                                                                                                                                                                                                   | design of the front ring                                     | Standard                  |  |
| Holder  material of the holder  Display                                                                                                                                                                                                                                                                                                                                                                                                                                                                                                                                                                                                                                                                                                                                                                                                                                                                                                                                                                                                                                                                                                                                                                                                                                                                                                                                                                                                                                                                                                                                                                                                                                                                                                                                                                                                                                                                                                                                                                                                                                                                                        | material of the front ring                                   | Metal, high gloss         |  |
| material of the holder Plastic Display                                                                                                                                                                                                                                                                                                                                                                                                                                                                                                                                                                                                                                                                                                                                                                                                                                                                                                                                                                                                                                                                                                                                                                                                                                                                                                                                                                                                                                                                                                                                                                                                                                                                                                                                                                                                                                                                                                                                                                                                                                                                                         | color of the front ring                                      | silver                    |  |
| Display                                                                                                                                                                                                                                                                                                                                                                                                                                                                                                                                                                                                                                                                                                                                                                                                                                                                                                                                                                                                                                                                                                                                                                                                                                                                                                                                                                                                                                                                                                                                                                                                                                                                                                                                                                                                                                                                                                                                                                                                                                                                                                                        | Holder                                                       |                           |  |
|                                                                                                                                                                                                                                                                                                                                                                                                                                                                                                                                                                                                                                                                                                                                                                                                                                                                                                                                                                                                                                                                                                                                                                                                                                                                                                                                                                                                                                                                                                                                                                                                                                                                                                                                                                                                                                                                                                                                                                                                                                                                                                                                | material of the holder                                       | Plastic                   |  |
| number of LED modules 1                                                                                                                                                                                                                                                                                                                                                                                                                                                                                                                                                                                                                                                                                                                                                                                                                                                                                                                                                                                                                                                                                                                                                                                                                                                                                                                                                                                                                                                                                                                                                                                                                                                                                                                                                                                                                                                                                                                                                                                                                                                                                                        | Display                                                      |                           |  |
|                                                                                                                                                                                                                                                                                                                                                                                                                                                                                                                                                                                                                                                                                                                                                                                                                                                                                                                                                                                                                                                                                                                                                                                                                                                                                                                                                                                                                                                                                                                                                                                                                                                                                                                                                                                                                                                                                                                                                                                                                                                                                                                                | number of LED modules                                        | 1                         |  |
| General technical data                                                                                                                                                                                                                                                                                                                                                                                                                                                                                                                                                                                                                                                                                                                                                                                                                                                                                                                                                                                                                                                                                                                                                                                                                                                                                                                                                                                                                                                                                                                                                                                                                                                                                                                                                                                                                                                                                                                                                                                                                                                                                                         | General technical data                                       |                           |  |
| product function positive opening No                                                                                                                                                                                                                                                                                                                                                                                                                                                                                                                                                                                                                                                                                                                                                                                                                                                                                                                                                                                                                                                                                                                                                                                                                                                                                                                                                                                                                                                                                                                                                                                                                                                                                                                                                                                                                                                                                                                                                                                                                                                                                           | product function positive opening                            | No                        |  |
| product component light source Yes                                                                                                                                                                                                                                                                                                                                                                                                                                                                                                                                                                                                                                                                                                                                                                                                                                                                                                                                                                                                                                                                                                                                                                                                                                                                                                                                                                                                                                                                                                                                                                                                                                                                                                                                                                                                                                                                                                                                                                                                                                                                                             | product component light source                               | Yes                       |  |
| insulation voltage rated value 320 V                                                                                                                                                                                                                                                                                                                                                                                                                                                                                                                                                                                                                                                                                                                                                                                                                                                                                                                                                                                                                                                                                                                                                                                                                                                                                                                                                                                                                                                                                                                                                                                                                                                                                                                                                                                                                                                                                                                                                                                                                                                                                           | insulation voltage rated value                               | 320 V                     |  |
| degree of pollution 3                                                                                                                                                                                                                                                                                                                                                                                                                                                                                                                                                                                                                                                                                                                                                                                                                                                                                                                                                                                                                                                                                                                                                                                                                                                                                                                                                                                                                                                                                                                                                                                                                                                                                                                                                                                                                                                                                                                                                                                                                                                                                                          | degree of pollution                                          | 3                         |  |
| type of voltage of the operating voltage AC/DC                                                                                                                                                                                                                                                                                                                                                                                                                                                                                                                                                                                                                                                                                                                                                                                                                                                                                                                                                                                                                                                                                                                                                                                                                                                                                                                                                                                                                                                                                                                                                                                                                                                                                                                                                                                                                                                                                                                                                                                                                                                                                 | type of voltage of the operating voltage                     | AC/DC                     |  |
| surge voltage resistance rated value 4 kV                                                                                                                                                                                                                                                                                                                                                                                                                                                                                                                                                                                                                                                                                                                                                                                                                                                                                                                                                                                                                                                                                                                                                                                                                                                                                                                                                                                                                                                                                                                                                                                                                                                                                                                                                                                                                                                                                                                                                                                                                                                                                      | surge voltage resistance rated value                         | 4 kV                      |  |
| protection class IP IP66, IP67, IP69(IP69K)                                                                                                                                                                                                                                                                                                                                                                                                                                                                                                                                                                                                                                                                                                                                                                                                                                                                                                                                                                                                                                                                                                                                                                                                                                                                                                                                                                                                                                                                                                                                                                                                                                                                                                                                                                                                                                                                                                                                                                                                                                                                                    | protection class IP                                          | IP66, IP67, IP69(IP69K)   |  |