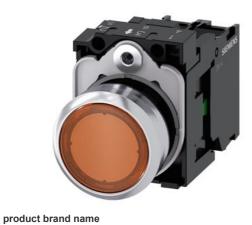

## 3SU1152-0AB00-1BA0

Illuminated pushbutton, 22 mm, round, metal, shiny, amber, pushbutton, flat, momentary contact type, with holder, 1 NO, LED module with integrated LED 24 V AC/DC screw terminal

| product designation design of the product product type designation product line Metal, shiny, 22 mm manufacturer's article number of supplied contact module at position 1 supplied LED module of the supplied holder of the supplied actuator subject of the actuating element principle of operation of the actuating element product extension optional light source color of the actuating element material of the actuating element product extension optional light source ves color of the actuating element pastic shape of the actuating element outer diameter of the actuating element product extension optional selement shape of the actuating element outer diameter of the actuating element subject of contact modules 1  Front ring product component front ring design of the front ring Metal, high gloss color of the front ring material of the holder Plastic Display number of LED modules 1                                                                                                                                                                                                                                                                                                                                                                                                                                                                                                                                                                                                                                                                                                                                                                                                                                                                                                                                                                                                                                      | -                                                            |                           |  |
|--------------------------------------------------------------------------------------------------------------------------------------------------------------------------------------------------------------------------------------------------------------------------------------------------------------------------------------------------------------------------------------------------------------------------------------------------------------------------------------------------------------------------------------------------------------------------------------------------------------------------------------------------------------------------------------------------------------------------------------------------------------------------------------------------------------------------------------------------------------------------------------------------------------------------------------------------------------------------------------------------------------------------------------------------------------------------------------------------------------------------------------------------------------------------------------------------------------------------------------------------------------------------------------------------------------------------------------------------------------------------------------------------------------------------------------------------------------------------------------------------------------------------------------------------------------------------------------------------------------------------------------------------------------------------------------------------------------------------------------------------------------------------------------------------------------------------------------------------------------------------------------------------------------------------------------------------------------------------------------------------------------------------------------------------------------------------------------------------------------------------------|--------------------------------------------------------------|---------------------------|--|
| product type designation product line Metal, shiny, 22 mm  Metal, shiny, | product designation                                          | Illuminated pushbuttons   |  |
| product line  manufacturer's article number  of supplied contact module at position 1  of supplied LED module  of supplied LED module  of the supplied holder  of the supplied holder  of the supplied actuator  number of command points  1  Actuator  design of the actuating element  principle of operation of the actuating element  product extension optional light source  color of the actuating element  material of the actuating element  product extanting element  shape of the actuating element  outer diameter of the actuating element  product component front ring  design of the front ring  material of the front ring  silver  Metal, shiny, 22 mm  Metal, shiny, sloves  Holder  material of the holder  Plastic  Display                                                                                                                                                                                                                                                                                                                                                                                                                                                                                                                                                                                                                                                                                                                                                                                                                                                                                                                                                                                                                                                   | design of the product                                        | Complete unit             |  |
| manufacturer's article number  • of supplied contact module at position 1  • of supplied LED module  • of the supplied LED module  • of the supplied holder  • of the supplied holder  • of the supplied actuator  • of the supplied actuator  10 mmber of command points  Actuator  design of the actuating element  principle of operation of the actuating element  product extension optional light source  color of the actuating element  material of the actuating element  outer diameter of the actuating element  number of contact modules  1  Front ring  product component front ring  design of the front ring  Metal, high gloss  color of the front ring  Metal, high gloss  color of the front ring  material of the holder  Plastic  Display                                                                                                                                                                                                                                                                                                                                                                                                                                                                                                                                                                                                                                                                                                                                                                                                                                                                                                                                                                                                                                                                                                                                                                                                                                                                                                                                                                 | product type designation                                     | 3SU1                      |  |
| of supplied contact module at position 1     of supplied LED module     of the supplied holder     of the supplied actuator     of the supplied actuator     of the supplied actuator     of the supplied actuator     asu1051-0AB00-0AA0  number of command points  Actuator  design of the actuating element     principle of operation of the actuating element     product extension optional light source     color of the actuating element     material of the actuating element     plastic     shape of the actuating element     outer diameter of the actuating element     outer diameter of the actuating element     product component front ring     design of the front ring     material of the front ring     material of the front ring     silver  Holder  material of the holder  Plastic  Display                                                                                                                                                                                                                                                                                                                                                                                                                                                                                                                                                                                                                                                                                                                                                                                                                                                                                                                                                                                                                                                                                                                                                                                                                                                                                                        | product line                                                 | Metal, shiny, 22 mm       |  |
| of supplied LED module     of the supplied holder     of the supplied actuator     of the supplied actuator     of the supplied actuator      inumber of command points      Actuator  design of the actuating element     principle of operation of the actuating element     product extension optional light source     color of the actuating element     material of the actuating element     plastic     shape of the actuating element     outer diameter of the actuating element     product extension optional light source     yes     color of the actuating element     material of the actuating element     plastic     shape of the actuating element     outer diameter of the actuating element     public shape of the actuating element     inumber of contact modules     Teront ring     product component front ring     design of the front ring     Metal, high gloss     color of the front ring     silver  Holder  material of the holder  Plastic  Display                                                                                                                                                                                                                                                                                                                                                                                                                                                                                                                                                                                                                                                                                                                                                                                                                                                                                                                                                                                                                                                                                                                                       | manufacturer's article number                                |                           |  |
| of the supplied holder     of the supplied actuator     of the supplied actuator  number of command points  1  Actuator  design of the actuating element     principle of operation of the actuating element     product extension optional light source     color of the actuating element     material of the actuating element     plastic     shape of the actuating element     outer diameter of the actuating element     number of contact modules  Front ring     product component front ring     design of the front ring     material of the front ring     material of the front ring     sliver  Holder  material of the holder  Plastic  Display                                                                                                                                                                                                                                                                                                                                                                                                                                                                                                                                                                                                                                                                                                                                                                                                                                                                                                                                                                                                                                                                                                                                                                                                                                                                                                                                                                                                                                                                | <ul> <li>of supplied contact module at position 1</li> </ul> | <u>3SU1400-1AA10-1BA0</u> |  |
| of the supplied actuator     number of command points     Actuator  design of the actuating element                                                                                                                                                                                                                                                                                                                                                                                                                                                                                                                                                                                                                                                                                                                                                                                                                                                                                                                                                                                                                                                                                                                                                                                                                                                                                                                                                                                                                                                                                                                                                                                                                                                                                                                                                                                                                                                                                                                                                                                                                            | of supplied LED module                                       | 3SU1401-1BB00-1AA0        |  |
| number of command points  Actuator  design of the actuating element                                                                                                                                                                                                                                                                                                                                                                                                                                                                                                                                                                                                                                                                                                                                                                                                                                                                                                                                                                                                                                                                                                                                                                                                                                                                                                                                                                                                                                                                                                                                                                                                                                                                                                                                                                                                                                                                                                                                                                                                                                                            | <ul> <li>of the supplied holder</li> </ul>                   | 3SU1550-0AA10-0AA0        |  |
| Actuator  design of the actuating element  principle of operation of the actuating element  product extension optional light source  color of the actuating element  material of the actuating element  shape of the actuating element  outer diameter of the actuating element  number of contact modules  1  Front ring  product component front ring  design of the front ring  material of the front ring  Metal, high gloss  color of the folder  Metal of the holder  Plastic  Display                                                                                                                                                                                                                                                                                                                                                                                                                                                                                                                                                                                                                                                                                                                                                                                                                                                                                                                                                                                                                                                                                                                                                                                                                                                                                                                                                                                                                                                                                                                                                                                                                                   | of the supplied actuator                                     | 3SU1051-0AB00-0AA0        |  |
| design of the actuating element  principle of operation of the actuating element  momentary contact type  product extension optional light source  color of the actuating element  material of the actuating element  shape of the actuating element  outer diameter of the actuating element  number of contact modules  1  Front ring  product component front ring  design of the front ring  material of the front ring  Metal, high gloss  color of the front ring  Metal of the holder  Plastic  Display                                                                                                                                                                                                                                                                                                                                                                                                                                                                                                                                                                                                                                                                                                                                                                                                                                                                                                                                                                                                                                                                                                                                                                                                                                                                                                                                                                                                                                                                                                                                                                                                                 | number of command points                                     | 1                         |  |
| principle of operation of the actuating element product extension optional light source  color of the actuating element material of the actuating element shape of the actuating element outer diameter of the actuating element number of contact modules  Front ring product component front ring design of the front ring material of the front ring material of the front ring Standard material of the front ring whetal, high gloss color of the front ring material of the holder  Plastic  Display                                                                                                                                                                                                                                                                                                                                                                                                                                                                                                                                                                                                                                                                                                                                                                                                                                                                                                                                                                                                                                                                                                                                                                                                                                                                                                                                                                                                                                                                                                                                                                                                                     | Actuator                                                     |                           |  |
| product extension optional light source  color of the actuating element  material of the actuating element  shape of the actuating element  outer diameter of the actuating element  number of contact modules  1  Front ring  product component front ring  design of the front ring  material of the front ring  color of the front ring  Metal, high gloss  color of the front ring  Holder  material of the holder  Plastic  Display                                                                                                                                                                                                                                                                                                                                                                                                                                                                                                                                                                                                                                                                                                                                                                                                                                                                                                                                                                                                                                                                                                                                                                                                                                                                                                                                                                                                                                                                                                                                                                                                                                                                                       | design of the actuating element                              | Button, flat              |  |
| color of the actuating element amber  material of the actuating element plastic  shape of the actuating element round  outer diameter of the actuating element 29.45 mm  number of contact modules 1  Front ring  product component front ring Yes  design of the front ring Standard  material of the front ring Metal, high gloss  color of the front ring silver  Holder  material of the holder Plastic  Display                                                                                                                                                                                                                                                                                                                                                                                                                                                                                                                                                                                                                                                                                                                                                                                                                                                                                                                                                                                                                                                                                                                                                                                                                                                                                                                                                                                                                                                                                                                                                                                                                                                                                                           | principle of operation of the actuating element              | momentary contact type    |  |
| material of the actuating element plastic shape of the actuating element round outer diameter of the actuating element 29.45 mm number of contact modules 1  Front ring product component front ring Yes design of the front ring Standard material of the front ring Metal, high gloss color of the front ring silver  Holder material of the holder Plastic  Display                                                                                                                                                                                                                                                                                                                                                                                                                                                                                                                                                                                                                                                                                                                                                                                                                                                                                                                                                                                                                                                                                                                                                                                                                                                                                                                                                                                                                                                                                                                                                                                                                                                                                                                                                         | product extension optional light source                      | Yes                       |  |
| shape of the actuating element outer diameter of the actuating element number of contact modules  1  Front ring product component front ring design of the front ring material of the front ring Holder material of the holder  Display                                                                                                                                                                                                                                                                                                                                                                                                                                                                                                                                                                                                                                                                                                                                                                                                                                                                                                                                                                                                                                                                                                                                                                                                                                                                                                                                                                                                                                                                                                                                                                                                                                                                                                                                                                                                                                                                                        | color of the actuating element                               | amber                     |  |
| outer diameter of the actuating element  number of contact modules  1  Front ring  product component front ring  Yes  design of the front ring  Metal, high gloss color of the front ring  material of the holder  Plastic  Display                                                                                                                                                                                                                                                                                                                                                                                                                                                                                                                                                                                                                                                                                                                                                                                                                                                                                                                                                                                                                                                                                                                                                                                                                                                                                                                                                                                                                                                                                                                                                                                                                                                                                                                                                                                                                                                                                            | material of the actuating element                            | plastic                   |  |
| number of contact modules  Front ring  product component front ring                                                                                                                                                                                                                                                                                                                                                                                                                                                                                                                                                                                                                                                                                                                                                                                                                                                                                                                                                                                                                                                                                                                                                                                                                                                                                                                                                                                                                                                                                                                                                                                                                                                                                                                                                                                                                                                                                                                                                                                                                                                            | shape of the actuating element                               | round                     |  |
| product component front ring  product component front ring  design of the front ring  Metal, high gloss  color of the front ring  Holder  material of the holder  Plastic  Display                                                                                                                                                                                                                                                                                                                                                                                                                                                                                                                                                                                                                                                                                                                                                                                                                                                                                                                                                                                                                                                                                                                                                                                                                                                                                                                                                                                                                                                                                                                                                                                                                                                                                                                                                                                                                                                                                                                                             | outer diameter of the actuating element                      | 29.45 mm                  |  |
| product component front ring  design of the front ring  material of the front ring  Color of the front ring  Holder  material of the holder  Display                                                                                                                                                                                                                                                                                                                                                                                                                                                                                                                                                                                                                                                                                                                                                                                                                                                                                                                                                                                                                                                                                                                                                                                                                                                                                                                                                                                                                                                                                                                                                                                                                                                                                                                                                                                                                                                                                                                                                                           | number of contact modules                                    | 1                         |  |
| design of the front ring  material of the front ring  Metal, high gloss  color of the front ring  Holder  material of the holder  Plastic  Display                                                                                                                                                                                                                                                                                                                                                                                                                                                                                                                                                                                                                                                                                                                                                                                                                                                                                                                                                                                                                                                                                                                                                                                                                                                                                                                                                                                                                                                                                                                                                                                                                                                                                                                                                                                                                                                                                                                                                                             | Front ring                                                   |                           |  |
| material of the front ring  Color of the front ring  Holder  material of the holder  Display                                                                                                                                                                                                                                                                                                                                                                                                                                                                                                                                                                                                                                                                                                                                                                                                                                                                                                                                                                                                                                                                                                                                                                                                                                                                                                                                                                                                                                                                                                                                                                                                                                                                                                                                                                                                                                                                                                                                                                                                                                   | product component front ring                                 | Yes                       |  |
| color of the front ring silver Holder material of the holder Plastic Display                                                                                                                                                                                                                                                                                                                                                                                                                                                                                                                                                                                                                                                                                                                                                                                                                                                                                                                                                                                                                                                                                                                                                                                                                                                                                                                                                                                                                                                                                                                                                                                                                                                                                                                                                                                                                                                                                                                                                                                                                                                   | design of the front ring                                     | Standard                  |  |
| Holder  material of the holder  Display                                                                                                                                                                                                                                                                                                                                                                                                                                                                                                                                                                                                                                                                                                                                                                                                                                                                                                                                                                                                                                                                                                                                                                                                                                                                                                                                                                                                                                                                                                                                                                                                                                                                                                                                                                                                                                                                                                                                                                                                                                                                                        | material of the front ring                                   | Metal, high gloss         |  |
| material of the holder Plastic Display                                                                                                                                                                                                                                                                                                                                                                                                                                                                                                                                                                                                                                                                                                                                                                                                                                                                                                                                                                                                                                                                                                                                                                                                                                                                                                                                                                                                                                                                                                                                                                                                                                                                                                                                                                                                                                                                                                                                                                                                                                                                                         | color of the front ring                                      | silver                    |  |
| Display                                                                                                                                                                                                                                                                                                                                                                                                                                                                                                                                                                                                                                                                                                                                                                                                                                                                                                                                                                                                                                                                                                                                                                                                                                                                                                                                                                                                                                                                                                                                                                                                                                                                                                                                                                                                                                                                                                                                                                                                                                                                                                                        | Holder                                                       |                           |  |
|                                                                                                                                                                                                                                                                                                                                                                                                                                                                                                                                                                                                                                                                                                                                                                                                                                                                                                                                                                                                                                                                                                                                                                                                                                                                                                                                                                                                                                                                                                                                                                                                                                                                                                                                                                                                                                                                                                                                                                                                                                                                                                                                | material of the holder                                       | Plastic                   |  |
| number of LED modules 1                                                                                                                                                                                                                                                                                                                                                                                                                                                                                                                                                                                                                                                                                                                                                                                                                                                                                                                                                                                                                                                                                                                                                                                                                                                                                                                                                                                                                                                                                                                                                                                                                                                                                                                                                                                                                                                                                                                                                                                                                                                                                                        | Display                                                      |                           |  |
|                                                                                                                                                                                                                                                                                                                                                                                                                                                                                                                                                                                                                                                                                                                                                                                                                                                                                                                                                                                                                                                                                                                                                                                                                                                                                                                                                                                                                                                                                                                                                                                                                                                                                                                                                                                                                                                                                                                                                                                                                                                                                                                                | number of LED modules                                        | 1                         |  |
| General technical data                                                                                                                                                                                                                                                                                                                                                                                                                                                                                                                                                                                                                                                                                                                                                                                                                                                                                                                                                                                                                                                                                                                                                                                                                                                                                                                                                                                                                                                                                                                                                                                                                                                                                                                                                                                                                                                                                                                                                                                                                                                                                                         | General technical data                                       |                           |  |
| product function positive opening No                                                                                                                                                                                                                                                                                                                                                                                                                                                                                                                                                                                                                                                                                                                                                                                                                                                                                                                                                                                                                                                                                                                                                                                                                                                                                                                                                                                                                                                                                                                                                                                                                                                                                                                                                                                                                                                                                                                                                                                                                                                                                           | product function positive opening                            | No                        |  |
| product component light source Yes                                                                                                                                                                                                                                                                                                                                                                                                                                                                                                                                                                                                                                                                                                                                                                                                                                                                                                                                                                                                                                                                                                                                                                                                                                                                                                                                                                                                                                                                                                                                                                                                                                                                                                                                                                                                                                                                                                                                                                                                                                                                                             | product component light source                               | Yes                       |  |
| insulation voltage rated value 320 V                                                                                                                                                                                                                                                                                                                                                                                                                                                                                                                                                                                                                                                                                                                                                                                                                                                                                                                                                                                                                                                                                                                                                                                                                                                                                                                                                                                                                                                                                                                                                                                                                                                                                                                                                                                                                                                                                                                                                                                                                                                                                           | insulation voltage rated value                               | 320 V                     |  |
| degree of pollution 3                                                                                                                                                                                                                                                                                                                                                                                                                                                                                                                                                                                                                                                                                                                                                                                                                                                                                                                                                                                                                                                                                                                                                                                                                                                                                                                                                                                                                                                                                                                                                                                                                                                                                                                                                                                                                                                                                                                                                                                                                                                                                                          | degree of pollution                                          | 3                         |  |
| type of voltage of the operating voltage AC/DC                                                                                                                                                                                                                                                                                                                                                                                                                                                                                                                                                                                                                                                                                                                                                                                                                                                                                                                                                                                                                                                                                                                                                                                                                                                                                                                                                                                                                                                                                                                                                                                                                                                                                                                                                                                                                                                                                                                                                                                                                                                                                 | type of voltage of the operating voltage                     | AC/DC                     |  |
| surge voltage resistance rated value 4 kV                                                                                                                                                                                                                                                                                                                                                                                                                                                                                                                                                                                                                                                                                                                                                                                                                                                                                                                                                                                                                                                                                                                                                                                                                                                                                                                                                                                                                                                                                                                                                                                                                                                                                                                                                                                                                                                                                                                                                                                                                                                                                      | surge voltage resistance rated value                         | 4 kV                      |  |
| protection class IP IP66, IP67, IP69(IP69K)                                                                                                                                                                                                                                                                                                                                                                                                                                                                                                                                                                                                                                                                                                                                                                                                                                                                                                                                                                                                                                                                                                                                                                                                                                                                                                                                                                                                                                                                                                                                                                                                                                                                                                                                                                                                                                                                                                                                                                                                                                                                                    | protection class IP                                          | IP66, IP67, IP69(IP69K)   |  |