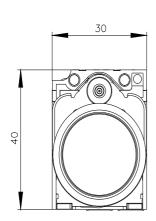

## 3SU1152-0AB00-1BA0

Illuminated pushbutton, 22 mm, round, metal, shiny, amber, pushbutton, flat, momentary contact type, with holder, 1 NO, LED module with integrated LED 24 V AC/DC screw terminal

| product designation design of the product product type designation product line Metal, shiny, 22 mm manufacturer's article number of supplied contact module at position 1 supplied LED module of the supplied holder of the supplied actuator subject of the actuating element principle of operation of the actuating element product extension optional light source color of the actuating element material of the actuating element product extension optional light source ves color of the actuating element pastic shape of the actuating element outer diameter of the actuating element product extension optional selement shape of the actuating element outer diameter of the actuating element subject of contact modules 1  Front ring product component front ring design of the front ring Metal, high gloss color of the front ring material of the holder Plastic Display number of LED modules 1                                                                                                                                                                                                                                                                                                                                                                                                                                                                                                                                                                                                                                                                                                                                                                                                                                                                                                                                                                                                                                      | -                                                            |                           |  |
|--------------------------------------------------------------------------------------------------------------------------------------------------------------------------------------------------------------------------------------------------------------------------------------------------------------------------------------------------------------------------------------------------------------------------------------------------------------------------------------------------------------------------------------------------------------------------------------------------------------------------------------------------------------------------------------------------------------------------------------------------------------------------------------------------------------------------------------------------------------------------------------------------------------------------------------------------------------------------------------------------------------------------------------------------------------------------------------------------------------------------------------------------------------------------------------------------------------------------------------------------------------------------------------------------------------------------------------------------------------------------------------------------------------------------------------------------------------------------------------------------------------------------------------------------------------------------------------------------------------------------------------------------------------------------------------------------------------------------------------------------------------------------------------------------------------------------------------------------------------------------------------------------------------------------------------------------------------------------------------------------------------------------------------------------------------------------------------------------------------------------------|--------------------------------------------------------------|---------------------------|--|
| product type designation product line Metal, shiny, 22 mm  Metal, shiny, | product designation                                          | Illuminated pushbuttons   |  |
| product line  manufacturer's article number  of supplied contact module at position 1  of supplied LED module  of supplied LED module  of the supplied holder  of the supplied holder  of the supplied actuator  number of command points  1  Actuator  design of the actuating element  principle of operation of the actuating element  product extension optional light source  color of the actuating element  material of the actuating element  product extanting element  shape of the actuating element  outer diameter of the actuating element  product component front ring  design of the front ring  material of the front ring  silver  Metal, shiny, 22 mm  Metal, shiny, sloves  Holder  material of the holder  Plastic  Display                                                                                                                                                                                                                                                                                                                                                                                                                                                                                                                                                                                                                                                                                                                                                                                                                                                                                                                                                                                                                                                   | design of the product                                        | Complete unit             |  |
| manufacturer's article number  • of supplied contact module at position 1  • of supplied LED module  • of the supplied LED module  • of the supplied holder  • of the supplied holder  • of the supplied actuator  • of the supplied actuator  10 mmber of command points  Actuator  design of the actuating element  principle of operation of the actuating element  product extension optional light source  color of the actuating element  material of the actuating element  outer diameter of the actuating element  number of contact modules  1  Front ring  product component front ring  design of the front ring  Metal, high gloss  color of the front ring  Metal, high gloss  color of the front ring  material of the holder  Plastic  Display                                                                                                                                                                                                                                                                                                                                                                                                                                                                                                                                                                                                                                                                                                                                                                                                                                                                                                                                                                                                                                                                                                                                                                                                                                                                                                                                                                 | product type designation                                     | 3SU1                      |  |
| of supplied contact module at position 1     of supplied LED module     of the supplied holder     of the supplied actuator     of the supplied actuator     of the supplied actuator     of the supplied actuator     asu1051-0AB00-0AA0  number of command points  Actuator  design of the actuating element     principle of operation of the actuating element     product extension optional light source     color of the actuating element     material of the actuating element     plastic     shape of the actuating element     outer diameter of the actuating element     outer diameter of the actuating element     product component front ring     design of the front ring     material of the front ring     material of the front ring     silver  Holder  material of the holder  Plastic  Display                                                                                                                                                                                                                                                                                                                                                                                                                                                                                                                                                                                                                                                                                                                                                                                                                                                                                                                                                                                                                                                                                                                                                                                                                                                                                                        | product line                                                 | Metal, shiny, 22 mm       |  |
| of supplied LED module     of the supplied holder     of the supplied actuator     of the supplied actuator     of the supplied actuator      inumber of command points      Actuator  design of the actuating element     principle of operation of the actuating element     product extension optional light source     color of the actuating element     material of the actuating element     plastic     shape of the actuating element     outer diameter of the actuating element     product extension optional light source     yes     color of the actuating element     material of the actuating element     plastic     shape of the actuating element     outer diameter of the actuating element     public shape of the actuating element     inumber of contact modules     Teront ring     product component front ring     design of the front ring     Metal, high gloss     color of the front ring     silver  Holder  material of the holder  Plastic  Display                                                                                                                                                                                                                                                                                                                                                                                                                                                                                                                                                                                                                                                                                                                                                                                                                                                                                                                                                                                                                                                                                                                                       | manufacturer's article number                                |                           |  |
| of the supplied holder     of the supplied actuator     of the supplied actuator  number of command points  1  Actuator  design of the actuating element     principle of operation of the actuating element     product extension optional light source     color of the actuating element     material of the actuating element     plastic     shape of the actuating element     outer diameter of the actuating element     number of contact modules  Front ring     product component front ring     design of the front ring     material of the front ring     material of the front ring     sliver  Holder  material of the holder  Plastic  Display                                                                                                                                                                                                                                                                                                                                                                                                                                                                                                                                                                                                                                                                                                                                                                                                                                                                                                                                                                                                                                                                                                                                                                                                                                                                                                                                                                                                                                                                | <ul> <li>of supplied contact module at position 1</li> </ul> | <u>3SU1400-1AA10-1BA0</u> |  |
| of the supplied actuator     number of command points     Actuator  design of the actuating element                                                                                                                                                                                                                                                                                                                                                                                                                                                                                                                                                                                                                                                                                                                                                                                                                                                                                                                                                                                                                                                                                                                                                                                                                                                                                                                                                                                                                                                                                                                                                                                                                                                                                                                                                                                                                                                                                                                                                                                                                            | of supplied LED module                                       | 3SU1401-1BB00-1AA0        |  |
| number of command points  Actuator  design of the actuating element                                                                                                                                                                                                                                                                                                                                                                                                                                                                                                                                                                                                                                                                                                                                                                                                                                                                                                                                                                                                                                                                                                                                                                                                                                                                                                                                                                                                                                                                                                                                                                                                                                                                                                                                                                                                                                                                                                                                                                                                                                                            | <ul> <li>of the supplied holder</li> </ul>                   | 3SU1550-0AA10-0AA0        |  |
| Actuator  design of the actuating element  principle of operation of the actuating element  product extension optional light source  color of the actuating element  material of the actuating element  shape of the actuating element  outer diameter of the actuating element  number of contact modules  1  Front ring  product component front ring  design of the front ring  material of the front ring  Metal, high gloss  color of the folder  Metal of the holder  Plastic  Display                                                                                                                                                                                                                                                                                                                                                                                                                                                                                                                                                                                                                                                                                                                                                                                                                                                                                                                                                                                                                                                                                                                                                                                                                                                                                                                                                                                                                                                                                                                                                                                                                                   | of the supplied actuator                                     | 3SU1051-0AB00-0AA0        |  |
| design of the actuating element  principle of operation of the actuating element  momentary contact type  product extension optional light source  color of the actuating element  material of the actuating element  shape of the actuating element  outer diameter of the actuating element  number of contact modules  1  Front ring  product component front ring  design of the front ring  material of the front ring  Metal, high gloss  color of the front ring  Metal of the holder  Plastic  Display                                                                                                                                                                                                                                                                                                                                                                                                                                                                                                                                                                                                                                                                                                                                                                                                                                                                                                                                                                                                                                                                                                                                                                                                                                                                                                                                                                                                                                                                                                                                                                                                                 | number of command points                                     | 1                         |  |
| principle of operation of the actuating element product extension optional light source  color of the actuating element material of the actuating element shape of the actuating element outer diameter of the actuating element number of contact modules  Front ring product component front ring design of the front ring material of the front ring material of the front ring Standard material of the front ring whetal, high gloss color of the front ring material of the holder  Plastic  Display                                                                                                                                                                                                                                                                                                                                                                                                                                                                                                                                                                                                                                                                                                                                                                                                                                                                                                                                                                                                                                                                                                                                                                                                                                                                                                                                                                                                                                                                                                                                                                                                                     | Actuator                                                     |                           |  |
| product extension optional light source  color of the actuating element  material of the actuating element  shape of the actuating element  outer diameter of the actuating element  number of contact modules  1  Front ring  product component front ring  design of the front ring  material of the front ring  color of the front ring  Metal, high gloss  color of the front ring  Holder  material of the holder  Plastic  Display                                                                                                                                                                                                                                                                                                                                                                                                                                                                                                                                                                                                                                                                                                                                                                                                                                                                                                                                                                                                                                                                                                                                                                                                                                                                                                                                                                                                                                                                                                                                                                                                                                                                                       | design of the actuating element                              | Button, flat              |  |
| color of the actuating element amber  material of the actuating element plastic  shape of the actuating element round  outer diameter of the actuating element 29.45 mm  number of contact modules 1  Front ring  product component front ring Yes  design of the front ring Standard  material of the front ring Metal, high gloss  color of the front ring silver  Holder  material of the holder Plastic  Display                                                                                                                                                                                                                                                                                                                                                                                                                                                                                                                                                                                                                                                                                                                                                                                                                                                                                                                                                                                                                                                                                                                                                                                                                                                                                                                                                                                                                                                                                                                                                                                                                                                                                                           | principle of operation of the actuating element              | momentary contact type    |  |
| material of the actuating element plastic shape of the actuating element round outer diameter of the actuating element 29.45 mm number of contact modules 1  Front ring product component front ring Yes design of the front ring Standard material of the front ring Metal, high gloss color of the front ring silver  Holder material of the holder Plastic  Display                                                                                                                                                                                                                                                                                                                                                                                                                                                                                                                                                                                                                                                                                                                                                                                                                                                                                                                                                                                                                                                                                                                                                                                                                                                                                                                                                                                                                                                                                                                                                                                                                                                                                                                                                         | product extension optional light source                      | Yes                       |  |
| shape of the actuating element outer diameter of the actuating element number of contact modules  1  Front ring product component front ring design of the front ring material of the front ring Holder material of the holder  Display                                                                                                                                                                                                                                                                                                                                                                                                                                                                                                                                                                                                                                                                                                                                                                                                                                                                                                                                                                                                                                                                                                                                                                                                                                                                                                                                                                                                                                                                                                                                                                                                                                                                                                                                                                                                                                                                                        | color of the actuating element                               | amber                     |  |
| outer diameter of the actuating element  number of contact modules  1  Front ring  product component front ring  Yes  design of the front ring  Metal, high gloss color of the front ring  material of the holder  Plastic  Display                                                                                                                                                                                                                                                                                                                                                                                                                                                                                                                                                                                                                                                                                                                                                                                                                                                                                                                                                                                                                                                                                                                                                                                                                                                                                                                                                                                                                                                                                                                                                                                                                                                                                                                                                                                                                                                                                            | material of the actuating element                            | plastic                   |  |
| number of contact modules  Front ring  product component front ring                                                                                                                                                                                                                                                                                                                                                                                                                                                                                                                                                                                                                                                                                                                                                                                                                                                                                                                                                                                                                                                                                                                                                                                                                                                                                                                                                                                                                                                                                                                                                                                                                                                                                                                                                                                                                                                                                                                                                                                                                                                            | shape of the actuating element                               | round                     |  |
| product component front ring  product component front ring  design of the front ring  Metal, high gloss  color of the front ring  Holder  material of the holder  Plastic  Display                                                                                                                                                                                                                                                                                                                                                                                                                                                                                                                                                                                                                                                                                                                                                                                                                                                                                                                                                                                                                                                                                                                                                                                                                                                                                                                                                                                                                                                                                                                                                                                                                                                                                                                                                                                                                                                                                                                                             | outer diameter of the actuating element                      | 29.45 mm                  |  |
| product component front ring  design of the front ring  material of the front ring  Color of the front ring  Holder  material of the holder  Display                                                                                                                                                                                                                                                                                                                                                                                                                                                                                                                                                                                                                                                                                                                                                                                                                                                                                                                                                                                                                                                                                                                                                                                                                                                                                                                                                                                                                                                                                                                                                                                                                                                                                                                                                                                                                                                                                                                                                                           | number of contact modules                                    | 1                         |  |
| design of the front ring  material of the front ring  Metal, high gloss  color of the front ring  Holder  material of the holder  Plastic  Display                                                                                                                                                                                                                                                                                                                                                                                                                                                                                                                                                                                                                                                                                                                                                                                                                                                                                                                                                                                                                                                                                                                                                                                                                                                                                                                                                                                                                                                                                                                                                                                                                                                                                                                                                                                                                                                                                                                                                                             | Front ring                                                   |                           |  |
| material of the front ring  Color of the front ring  Holder  material of the holder  Display                                                                                                                                                                                                                                                                                                                                                                                                                                                                                                                                                                                                                                                                                                                                                                                                                                                                                                                                                                                                                                                                                                                                                                                                                                                                                                                                                                                                                                                                                                                                                                                                                                                                                                                                                                                                                                                                                                                                                                                                                                   | product component front ring                                 | Yes                       |  |
| color of the front ring silver Holder material of the holder Plastic Display                                                                                                                                                                                                                                                                                                                                                                                                                                                                                                                                                                                                                                                                                                                                                                                                                                                                                                                                                                                                                                                                                                                                                                                                                                                                                                                                                                                                                                                                                                                                                                                                                                                                                                                                                                                                                                                                                                                                                                                                                                                   | design of the front ring                                     | Standard                  |  |
| Holder  material of the holder  Display                                                                                                                                                                                                                                                                                                                                                                                                                                                                                                                                                                                                                                                                                                                                                                                                                                                                                                                                                                                                                                                                                                                                                                                                                                                                                                                                                                                                                                                                                                                                                                                                                                                                                                                                                                                                                                                                                                                                                                                                                                                                                        | material of the front ring                                   | Metal, high gloss         |  |
| material of the holder Plastic Display                                                                                                                                                                                                                                                                                                                                                                                                                                                                                                                                                                                                                                                                                                                                                                                                                                                                                                                                                                                                                                                                                                                                                                                                                                                                                                                                                                                                                                                                                                                                                                                                                                                                                                                                                                                                                                                                                                                                                                                                                                                                                         | color of the front ring                                      | silver                    |  |
| Display                                                                                                                                                                                                                                                                                                                                                                                                                                                                                                                                                                                                                                                                                                                                                                                                                                                                                                                                                                                                                                                                                                                                                                                                                                                                                                                                                                                                                                                                                                                                                                                                                                                                                                                                                                                                                                                                                                                                                                                                                                                                                                                        | Holder                                                       |                           |  |
|                                                                                                                                                                                                                                                                                                                                                                                                                                                                                                                                                                                                                                                                                                                                                                                                                                                                                                                                                                                                                                                                                                                                                                                                                                                                                                                                                                                                                                                                                                                                                                                                                                                                                                                                                                                                                                                                                                                                                                                                                                                                                                                                | material of the holder                                       | Plastic                   |  |
| number of LED modules 1                                                                                                                                                                                                                                                                                                                                                                                                                                                                                                                                                                                                                                                                                                                                                                                                                                                                                                                                                                                                                                                                                                                                                                                                                                                                                                                                                                                                                                                                                                                                                                                                                                                                                                                                                                                                                                                                                                                                                                                                                                                                                                        | Display                                                      |                           |  |
|                                                                                                                                                                                                                                                                                                                                                                                                                                                                                                                                                                                                                                                                                                                                                                                                                                                                                                                                                                                                                                                                                                                                                                                                                                                                                                                                                                                                                                                                                                                                                                                                                                                                                                                                                                                                                                                                                                                                                                                                                                                                                                                                | number of LED modules                                        | 1                         |  |
| General technical data                                                                                                                                                                                                                                                                                                                                                                                                                                                                                                                                                                                                                                                                                                                                                                                                                                                                                                                                                                                                                                                                                                                                                                                                                                                                                                                                                                                                                                                                                                                                                                                                                                                                                                                                                                                                                                                                                                                                                                                                                                                                                                         | General technical data                                       |                           |  |
| product function positive opening No                                                                                                                                                                                                                                                                                                                                                                                                                                                                                                                                                                                                                                                                                                                                                                                                                                                                                                                                                                                                                                                                                                                                                                                                                                                                                                                                                                                                                                                                                                                                                                                                                                                                                                                                                                                                                                                                                                                                                                                                                                                                                           | product function positive opening                            | No                        |  |
| product component light source Yes                                                                                                                                                                                                                                                                                                                                                                                                                                                                                                                                                                                                                                                                                                                                                                                                                                                                                                                                                                                                                                                                                                                                                                                                                                                                                                                                                                                                                                                                                                                                                                                                                                                                                                                                                                                                                                                                                                                                                                                                                                                                                             | product component light source                               | Yes                       |  |
| insulation voltage rated value 320 V                                                                                                                                                                                                                                                                                                                                                                                                                                                                                                                                                                                                                                                                                                                                                                                                                                                                                                                                                                                                                                                                                                                                                                                                                                                                                                                                                                                                                                                                                                                                                                                                                                                                                                                                                                                                                                                                                                                                                                                                                                                                                           | insulation voltage rated value                               | 320 V                     |  |
| degree of pollution 3                                                                                                                                                                                                                                                                                                                                                                                                                                                                                                                                                                                                                                                                                                                                                                                                                                                                                                                                                                                                                                                                                                                                                                                                                                                                                                                                                                                                                                                                                                                                                                                                                                                                                                                                                                                                                                                                                                                                                                                                                                                                                                          | degree of pollution                                          | 3                         |  |
| type of voltage of the operating voltage AC/DC                                                                                                                                                                                                                                                                                                                                                                                                                                                                                                                                                                                                                                                                                                                                                                                                                                                                                                                                                                                                                                                                                                                                                                                                                                                                                                                                                                                                                                                                                                                                                                                                                                                                                                                                                                                                                                                                                                                                                                                                                                                                                 | type of voltage of the operating voltage                     | AC/DC                     |  |
| surge voltage resistance rated value 4 kV                                                                                                                                                                                                                                                                                                                                                                                                                                                                                                                                                                                                                                                                                                                                                                                                                                                                                                                                                                                                                                                                                                                                                                                                                                                                                                                                                                                                                                                                                                                                                                                                                                                                                                                                                                                                                                                                                                                                                                                                                                                                                      | surge voltage resistance rated value                         | 4 kV                      |  |
| protection class IP IP66, IP67, IP69(IP69K)                                                                                                                                                                                                                                                                                                                                                                                                                                                                                                                                                                                                                                                                                                                                                                                                                                                                                                                                                                                                                                                                                                                                                                                                                                                                                                                                                                                                                                                                                                                                                                                                                                                                                                                                                                                                                                                                                                                                                                                                                                                                                    | protection class IP                                          | IP66, IP67, IP69(IP69K)   |  |