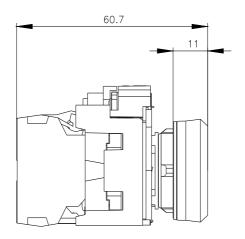

## 3SU1152-0AB00-1BA0

Illuminated pushbutton, 22 mm, round, metal, shiny, amber, pushbutton, flat, momentary contact type, with holder, 1 NO, LED module with integrated LED 24 V AC/DC screw terminal

| product designation design of the product product type designation product line Metal, shiny, 22 mm manufacturer's article number of supplied contact module at position 1 supplied LED module of the supplied holder of the supplied actuator subject of the actuating element principle of operation of the actuating element product extension optional light source color of the actuating element material of the actuating element product extension optional light source ves color of the actuating element pastic shape of the actuating element outer diameter of the actuating element product extension optional selement shape of the actuating element outer diameter of the actuating element subject of contact modules 1  Front ring product component front ring design of the front ring Metal, high gloss color of the front ring material of the holder Plastic Display number of LED modules 1                                                                                                                                                                                                                                                                                                                                                                                                                                                                                                                                                                                                                                                                                                                                                                                                                                                                                                                                                                                                                                      | -                                                            |                           |  |
|--------------------------------------------------------------------------------------------------------------------------------------------------------------------------------------------------------------------------------------------------------------------------------------------------------------------------------------------------------------------------------------------------------------------------------------------------------------------------------------------------------------------------------------------------------------------------------------------------------------------------------------------------------------------------------------------------------------------------------------------------------------------------------------------------------------------------------------------------------------------------------------------------------------------------------------------------------------------------------------------------------------------------------------------------------------------------------------------------------------------------------------------------------------------------------------------------------------------------------------------------------------------------------------------------------------------------------------------------------------------------------------------------------------------------------------------------------------------------------------------------------------------------------------------------------------------------------------------------------------------------------------------------------------------------------------------------------------------------------------------------------------------------------------------------------------------------------------------------------------------------------------------------------------------------------------------------------------------------------------------------------------------------------------------------------------------------------------------------------------------------------|--------------------------------------------------------------|---------------------------|--|
| product type designation product line Metal, shiny, 22 mm  Metal, shiny, | product designation                                          | Illuminated pushbuttons   |  |
| product line  manufacturer's article number  of supplied contact module at position 1  of supplied LED module  of supplied LED module  of the supplied holder  of the supplied holder  of the supplied actuator  number of command points  1  Actuator  design of the actuating element  principle of operation of the actuating element  product extension optional light source  color of the actuating element  material of the actuating element  product extanting element  shape of the actuating element  outer diameter of the actuating element  product component front ring  design of the front ring  material of the front ring  silver  Metal, shiny, 22 mm  Metal, shiny, sloves  Holder  material of the holder  Plastic  Display                                                                                                                                                                                                                                                                                                                                                                                                                                                                                                                                                                                                                                                                                                                                                                                                                                                                                                                                                                                                                                                   | design of the product                                        | Complete unit             |  |
| manufacturer's article number  • of supplied contact module at position 1  • of supplied LED module  • of the supplied LED module  • of the supplied holder  • of the supplied holder  • of the supplied actuator  • of the supplied actuator  10 mmber of command points  Actuator  design of the actuating element  principle of operation of the actuating element  product extension optional light source  color of the actuating element  material of the actuating element  outer diameter of the actuating element  number of contact modules  1  Front ring  product component front ring  design of the front ring  Metal, high gloss  color of the front ring  Metal, high gloss  color of the front ring  material of the holder  Plastic  Display                                                                                                                                                                                                                                                                                                                                                                                                                                                                                                                                                                                                                                                                                                                                                                                                                                                                                                                                                                                                                                                                                                                                                                                                                                                                                                                                                                 | product type designation                                     | 3SU1                      |  |
| of supplied contact module at position 1     of supplied LED module     of the supplied holder     of the supplied actuator     of the supplied actuator     of the supplied actuator     of the supplied actuator     asu1051-0AB00-0AA0  number of command points  Actuator  design of the actuating element     principle of operation of the actuating element     product extension optional light source     color of the actuating element     material of the actuating element     plastic     shape of the actuating element     outer diameter of the actuating element     outer diameter of the actuating element     product component front ring     design of the front ring     material of the front ring     material of the front ring     silver  Holder  material of the holder  Plastic  Display                                                                                                                                                                                                                                                                                                                                                                                                                                                                                                                                                                                                                                                                                                                                                                                                                                                                                                                                                                                                                                                                                                                                                                                                                                                                                                        | product line                                                 | Metal, shiny, 22 mm       |  |
| of supplied LED module     of the supplied holder     of the supplied actuator     of the supplied actuator     of the supplied actuator      inumber of command points      Actuator  design of the actuating element     principle of operation of the actuating element     product extension optional light source     color of the actuating element     material of the actuating element     plastic     shape of the actuating element     outer diameter of the actuating element     product extension optional light source     yes     color of the actuating element     material of the actuating element     plastic     shape of the actuating element     outer diameter of the actuating element     public shape of the actuating element     inumber of contact modules     Teront ring     product component front ring     design of the front ring     Metal, high gloss     color of the front ring     silver  Holder  material of the holder  Plastic  Display                                                                                                                                                                                                                                                                                                                                                                                                                                                                                                                                                                                                                                                                                                                                                                                                                                                                                                                                                                                                                                                                                                                                       | manufacturer's article number                                |                           |  |
| of the supplied holder     of the supplied actuator     of the supplied actuator  number of command points  1  Actuator  design of the actuating element     principle of operation of the actuating element     product extension optional light source     color of the actuating element     material of the actuating element     plastic     shape of the actuating element     outer diameter of the actuating element     number of contact modules  Front ring     product component front ring     design of the front ring     material of the front ring     material of the front ring     sliver  Holder  material of the holder  Plastic  Display                                                                                                                                                                                                                                                                                                                                                                                                                                                                                                                                                                                                                                                                                                                                                                                                                                                                                                                                                                                                                                                                                                                                                                                                                                                                                                                                                                                                                                                                | <ul> <li>of supplied contact module at position 1</li> </ul> | <u>3SU1400-1AA10-1BA0</u> |  |
| of the supplied actuator     number of command points     Actuator  design of the actuating element                                                                                                                                                                                                                                                                                                                                                                                                                                                                                                                                                                                                                                                                                                                                                                                                                                                                                                                                                                                                                                                                                                                                                                                                                                                                                                                                                                                                                                                                                                                                                                                                                                                                                                                                                                                                                                                                                                                                                                                                                            | of supplied LED module                                       | 3SU1401-1BB00-1AA0        |  |
| number of command points  Actuator  design of the actuating element                                                                                                                                                                                                                                                                                                                                                                                                                                                                                                                                                                                                                                                                                                                                                                                                                                                                                                                                                                                                                                                                                                                                                                                                                                                                                                                                                                                                                                                                                                                                                                                                                                                                                                                                                                                                                                                                                                                                                                                                                                                            | <ul> <li>of the supplied holder</li> </ul>                   | 3SU1550-0AA10-0AA0        |  |
| Actuator  design of the actuating element  principle of operation of the actuating element  product extension optional light source  color of the actuating element  material of the actuating element  shape of the actuating element  outer diameter of the actuating element  number of contact modules  1  Front ring  product component front ring  design of the front ring  material of the front ring  Metal, high gloss  color of the folder  Metal of the holder  Plastic  Display                                                                                                                                                                                                                                                                                                                                                                                                                                                                                                                                                                                                                                                                                                                                                                                                                                                                                                                                                                                                                                                                                                                                                                                                                                                                                                                                                                                                                                                                                                                                                                                                                                   | of the supplied actuator                                     | 3SU1051-0AB00-0AA0        |  |
| design of the actuating element  principle of operation of the actuating element  momentary contact type  product extension optional light source  color of the actuating element  material of the actuating element  shape of the actuating element  outer diameter of the actuating element  number of contact modules  1  Front ring  product component front ring  design of the front ring  material of the front ring  Metal, high gloss  color of the front ring  Metal of the holder  Plastic  Display                                                                                                                                                                                                                                                                                                                                                                                                                                                                                                                                                                                                                                                                                                                                                                                                                                                                                                                                                                                                                                                                                                                                                                                                                                                                                                                                                                                                                                                                                                                                                                                                                 | number of command points                                     | 1                         |  |
| principle of operation of the actuating element product extension optional light source  color of the actuating element material of the actuating element shape of the actuating element outer diameter of the actuating element number of contact modules  Front ring product component front ring design of the front ring material of the front ring material of the front ring Standard material of the front ring whetal, high gloss color of the front ring material of the holder  Plastic  Display                                                                                                                                                                                                                                                                                                                                                                                                                                                                                                                                                                                                                                                                                                                                                                                                                                                                                                                                                                                                                                                                                                                                                                                                                                                                                                                                                                                                                                                                                                                                                                                                                     | Actuator                                                     |                           |  |
| product extension optional light source  color of the actuating element  material of the actuating element  shape of the actuating element  outer diameter of the actuating element  number of contact modules  1  Front ring  product component front ring  design of the front ring  material of the front ring  color of the front ring  Metal, high gloss  color of the front ring  Holder  material of the holder  Plastic  Display                                                                                                                                                                                                                                                                                                                                                                                                                                                                                                                                                                                                                                                                                                                                                                                                                                                                                                                                                                                                                                                                                                                                                                                                                                                                                                                                                                                                                                                                                                                                                                                                                                                                                       | design of the actuating element                              | Button, flat              |  |
| color of the actuating element amber  material of the actuating element plastic  shape of the actuating element round  outer diameter of the actuating element 29.45 mm  number of contact modules 1  Front ring  product component front ring Yes  design of the front ring Standard  material of the front ring Metal, high gloss  color of the front ring silver  Holder  material of the holder Plastic  Display                                                                                                                                                                                                                                                                                                                                                                                                                                                                                                                                                                                                                                                                                                                                                                                                                                                                                                                                                                                                                                                                                                                                                                                                                                                                                                                                                                                                                                                                                                                                                                                                                                                                                                           | principle of operation of the actuating element              | momentary contact type    |  |
| material of the actuating element plastic shape of the actuating element round outer diameter of the actuating element 29.45 mm number of contact modules 1  Front ring product component front ring Yes design of the front ring Standard material of the front ring Metal, high gloss color of the front ring silver  Holder material of the holder Plastic  Display                                                                                                                                                                                                                                                                                                                                                                                                                                                                                                                                                                                                                                                                                                                                                                                                                                                                                                                                                                                                                                                                                                                                                                                                                                                                                                                                                                                                                                                                                                                                                                                                                                                                                                                                                         | product extension optional light source                      | Yes                       |  |
| shape of the actuating element outer diameter of the actuating element number of contact modules  1  Front ring product component front ring design of the front ring material of the front ring Holder material of the holder  Display                                                                                                                                                                                                                                                                                                                                                                                                                                                                                                                                                                                                                                                                                                                                                                                                                                                                                                                                                                                                                                                                                                                                                                                                                                                                                                                                                                                                                                                                                                                                                                                                                                                                                                                                                                                                                                                                                        | color of the actuating element                               | amber                     |  |
| outer diameter of the actuating element  number of contact modules  1  Front ring  product component front ring  Yes  design of the front ring  Metal, high gloss color of the front ring  material of the holder  Plastic  Display                                                                                                                                                                                                                                                                                                                                                                                                                                                                                                                                                                                                                                                                                                                                                                                                                                                                                                                                                                                                                                                                                                                                                                                                                                                                                                                                                                                                                                                                                                                                                                                                                                                                                                                                                                                                                                                                                            | material of the actuating element                            | plastic                   |  |
| number of contact modules  Front ring  product component front ring                                                                                                                                                                                                                                                                                                                                                                                                                                                                                                                                                                                                                                                                                                                                                                                                                                                                                                                                                                                                                                                                                                                                                                                                                                                                                                                                                                                                                                                                                                                                                                                                                                                                                                                                                                                                                                                                                                                                                                                                                                                            | shape of the actuating element                               | round                     |  |
| product component front ring  product component front ring  design of the front ring  Metal, high gloss  color of the front ring  Holder  material of the holder  Plastic  Display                                                                                                                                                                                                                                                                                                                                                                                                                                                                                                                                                                                                                                                                                                                                                                                                                                                                                                                                                                                                                                                                                                                                                                                                                                                                                                                                                                                                                                                                                                                                                                                                                                                                                                                                                                                                                                                                                                                                             | outer diameter of the actuating element                      | 29.45 mm                  |  |
| product component front ring  design of the front ring  material of the front ring  Color of the front ring  Holder  material of the holder  Display                                                                                                                                                                                                                                                                                                                                                                                                                                                                                                                                                                                                                                                                                                                                                                                                                                                                                                                                                                                                                                                                                                                                                                                                                                                                                                                                                                                                                                                                                                                                                                                                                                                                                                                                                                                                                                                                                                                                                                           | number of contact modules                                    | 1                         |  |
| design of the front ring  material of the front ring  Metal, high gloss  color of the front ring  Holder  material of the holder  Plastic  Display                                                                                                                                                                                                                                                                                                                                                                                                                                                                                                                                                                                                                                                                                                                                                                                                                                                                                                                                                                                                                                                                                                                                                                                                                                                                                                                                                                                                                                                                                                                                                                                                                                                                                                                                                                                                                                                                                                                                                                             | Front ring                                                   |                           |  |
| material of the front ring  Color of the front ring  Holder  material of the holder  Display                                                                                                                                                                                                                                                                                                                                                                                                                                                                                                                                                                                                                                                                                                                                                                                                                                                                                                                                                                                                                                                                                                                                                                                                                                                                                                                                                                                                                                                                                                                                                                                                                                                                                                                                                                                                                                                                                                                                                                                                                                   | product component front ring                                 | Yes                       |  |
| color of the front ring silver Holder material of the holder Plastic Display                                                                                                                                                                                                                                                                                                                                                                                                                                                                                                                                                                                                                                                                                                                                                                                                                                                                                                                                                                                                                                                                                                                                                                                                                                                                                                                                                                                                                                                                                                                                                                                                                                                                                                                                                                                                                                                                                                                                                                                                                                                   | design of the front ring                                     | Standard                  |  |
| Holder  material of the holder  Display                                                                                                                                                                                                                                                                                                                                                                                                                                                                                                                                                                                                                                                                                                                                                                                                                                                                                                                                                                                                                                                                                                                                                                                                                                                                                                                                                                                                                                                                                                                                                                                                                                                                                                                                                                                                                                                                                                                                                                                                                                                                                        | material of the front ring                                   | Metal, high gloss         |  |
| material of the holder Plastic Display                                                                                                                                                                                                                                                                                                                                                                                                                                                                                                                                                                                                                                                                                                                                                                                                                                                                                                                                                                                                                                                                                                                                                                                                                                                                                                                                                                                                                                                                                                                                                                                                                                                                                                                                                                                                                                                                                                                                                                                                                                                                                         | color of the front ring                                      | silver                    |  |
| Display                                                                                                                                                                                                                                                                                                                                                                                                                                                                                                                                                                                                                                                                                                                                                                                                                                                                                                                                                                                                                                                                                                                                                                                                                                                                                                                                                                                                                                                                                                                                                                                                                                                                                                                                                                                                                                                                                                                                                                                                                                                                                                                        | Holder                                                       |                           |  |
|                                                                                                                                                                                                                                                                                                                                                                                                                                                                                                                                                                                                                                                                                                                                                                                                                                                                                                                                                                                                                                                                                                                                                                                                                                                                                                                                                                                                                                                                                                                                                                                                                                                                                                                                                                                                                                                                                                                                                                                                                                                                                                                                | material of the holder                                       | Plastic                   |  |
| number of LED modules 1                                                                                                                                                                                                                                                                                                                                                                                                                                                                                                                                                                                                                                                                                                                                                                                                                                                                                                                                                                                                                                                                                                                                                                                                                                                                                                                                                                                                                                                                                                                                                                                                                                                                                                                                                                                                                                                                                                                                                                                                                                                                                                        | Display                                                      |                           |  |
|                                                                                                                                                                                                                                                                                                                                                                                                                                                                                                                                                                                                                                                                                                                                                                                                                                                                                                                                                                                                                                                                                                                                                                                                                                                                                                                                                                                                                                                                                                                                                                                                                                                                                                                                                                                                                                                                                                                                                                                                                                                                                                                                | number of LED modules                                        | 1                         |  |
| General technical data                                                                                                                                                                                                                                                                                                                                                                                                                                                                                                                                                                                                                                                                                                                                                                                                                                                                                                                                                                                                                                                                                                                                                                                                                                                                                                                                                                                                                                                                                                                                                                                                                                                                                                                                                                                                                                                                                                                                                                                                                                                                                                         | General technical data                                       |                           |  |
| product function positive opening No                                                                                                                                                                                                                                                                                                                                                                                                                                                                                                                                                                                                                                                                                                                                                                                                                                                                                                                                                                                                                                                                                                                                                                                                                                                                                                                                                                                                                                                                                                                                                                                                                                                                                                                                                                                                                                                                                                                                                                                                                                                                                           | product function positive opening                            | No                        |  |
| product component light source Yes                                                                                                                                                                                                                                                                                                                                                                                                                                                                                                                                                                                                                                                                                                                                                                                                                                                                                                                                                                                                                                                                                                                                                                                                                                                                                                                                                                                                                                                                                                                                                                                                                                                                                                                                                                                                                                                                                                                                                                                                                                                                                             | product component light source                               | Yes                       |  |
| insulation voltage rated value 320 V                                                                                                                                                                                                                                                                                                                                                                                                                                                                                                                                                                                                                                                                                                                                                                                                                                                                                                                                                                                                                                                                                                                                                                                                                                                                                                                                                                                                                                                                                                                                                                                                                                                                                                                                                                                                                                                                                                                                                                                                                                                                                           | insulation voltage rated value                               | 320 V                     |  |
| degree of pollution 3                                                                                                                                                                                                                                                                                                                                                                                                                                                                                                                                                                                                                                                                                                                                                                                                                                                                                                                                                                                                                                                                                                                                                                                                                                                                                                                                                                                                                                                                                                                                                                                                                                                                                                                                                                                                                                                                                                                                                                                                                                                                                                          | degree of pollution                                          | 3                         |  |
| type of voltage of the operating voltage AC/DC                                                                                                                                                                                                                                                                                                                                                                                                                                                                                                                                                                                                                                                                                                                                                                                                                                                                                                                                                                                                                                                                                                                                                                                                                                                                                                                                                                                                                                                                                                                                                                                                                                                                                                                                                                                                                                                                                                                                                                                                                                                                                 | type of voltage of the operating voltage                     | AC/DC                     |  |
| surge voltage resistance rated value 4 kV                                                                                                                                                                                                                                                                                                                                                                                                                                                                                                                                                                                                                                                                                                                                                                                                                                                                                                                                                                                                                                                                                                                                                                                                                                                                                                                                                                                                                                                                                                                                                                                                                                                                                                                                                                                                                                                                                                                                                                                                                                                                                      | surge voltage resistance rated value                         | 4 kV                      |  |
| protection class IP IP66, IP67, IP69(IP69K)                                                                                                                                                                                                                                                                                                                                                                                                                                                                                                                                                                                                                                                                                                                                                                                                                                                                                                                                                                                                                                                                                                                                                                                                                                                                                                                                                                                                                                                                                                                                                                                                                                                                                                                                                                                                                                                                                                                                                                                                                                                                                    | protection class IP                                          | IP66, IP67, IP69(IP69K)   |  |