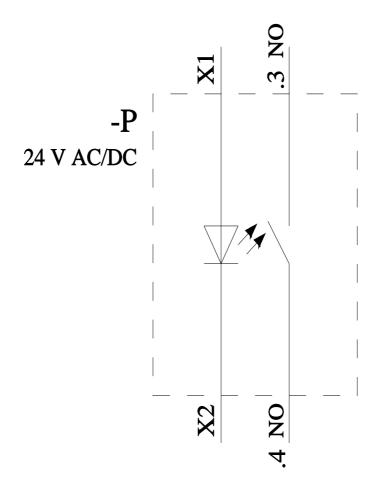

## 3SU1152-0AB00-1BA0

Illuminated pushbutton, 22 mm, round, metal, shiny, amber, pushbutton, flat, momentary contact type, with holder, 1 NO, LED module with integrated LED 24 V AC/DC screw terminal

| product designation design of the product product type designation product line Metal, shiny, 22 mm manufacturer's article number of supplied contact module at position 1 supplied LED module of the supplied holder of the supplied actuator subject of the actuating element principle of operation of the actuating element product extension optional light source color of the actuating element material of the actuating element product extension optional light source ves color of the actuating element pastic shape of the actuating element outer diameter of the actuating element product extension optional selement shape of the actuating element outer diameter of the actuating element subject of contact modules 1  Front ring product component front ring design of the front ring Metal, high gloss color of the front ring material of the holder Plastic Display number of LED modules 1                                                                                                                                                                                                                                                                                                                                                                                                                                                                                                                                                                                                                                                                                                                                                                                                                                                                                                                                                                                                                                      | -                                                            |                           |  |
|--------------------------------------------------------------------------------------------------------------------------------------------------------------------------------------------------------------------------------------------------------------------------------------------------------------------------------------------------------------------------------------------------------------------------------------------------------------------------------------------------------------------------------------------------------------------------------------------------------------------------------------------------------------------------------------------------------------------------------------------------------------------------------------------------------------------------------------------------------------------------------------------------------------------------------------------------------------------------------------------------------------------------------------------------------------------------------------------------------------------------------------------------------------------------------------------------------------------------------------------------------------------------------------------------------------------------------------------------------------------------------------------------------------------------------------------------------------------------------------------------------------------------------------------------------------------------------------------------------------------------------------------------------------------------------------------------------------------------------------------------------------------------------------------------------------------------------------------------------------------------------------------------------------------------------------------------------------------------------------------------------------------------------------------------------------------------------------------------------------------------------|--------------------------------------------------------------|---------------------------|--|
| product type designation product line Metal, shiny, 22 mm  Metal, shiny, | product designation                                          | Illuminated pushbuttons   |  |
| product line  manufacturer's article number  of supplied contact module at position 1  of supplied LED module  of supplied LED module  of the supplied holder  of the supplied holder  of the supplied actuator  number of command points  1  Actuator  design of the actuating element  principle of operation of the actuating element  product extension optional light source  color of the actuating element  material of the actuating element  product extanting element  shape of the actuating element  outer diameter of the actuating element  product component front ring  design of the front ring  material of the front ring  silver  Metal, shiny, 22 mm  Metal, shiny, sloves  Holder  material of the holder  Plastic  Display                                                                                                                                                                                                                                                                                                                                                                                                                                                                                                                                                                                                                                                                                                                                                                                                                                                                                                                                                                                                                                                   | design of the product                                        | Complete unit             |  |
| manufacturer's article number  • of supplied contact module at position 1  • of supplied LED module  • of the supplied LED module  • of the supplied holder  • of the supplied holder  • of the supplied actuator  • of the supplied actuator  10 mmber of command points  Actuator  design of the actuating element  principle of operation of the actuating element  product extension optional light source  color of the actuating element  material of the actuating element  outer diameter of the actuating element  number of contact modules  1  Front ring  product component front ring  design of the front ring  Metal, high gloss  color of the front ring  Metal, high gloss  color of the front ring  material of the holder  Plastic  Display                                                                                                                                                                                                                                                                                                                                                                                                                                                                                                                                                                                                                                                                                                                                                                                                                                                                                                                                                                                                                                                                                                                                                                                                                                                                                                                                                                 | product type designation                                     | 3SU1                      |  |
| of supplied contact module at position 1     of supplied LED module     of the supplied holder     of the supplied actuator     of the supplied actuator     of the supplied actuator     of the supplied actuator     asu1051-0AB00-0AA0  number of command points  Actuator  design of the actuating element     principle of operation of the actuating element     product extension optional light source     color of the actuating element     material of the actuating element     plastic     shape of the actuating element     outer diameter of the actuating element     outer diameter of the actuating element     product component front ring     design of the front ring     material of the front ring     material of the front ring     silver  Holder  material of the holder  Plastic  Display                                                                                                                                                                                                                                                                                                                                                                                                                                                                                                                                                                                                                                                                                                                                                                                                                                                                                                                                                                                                                                                                                                                                                                                                                                                                                                        | product line                                                 | Metal, shiny, 22 mm       |  |
| of supplied LED module     of the supplied holder     of the supplied actuator     of the supplied actuator     of the supplied actuator      inumber of command points      Actuator  design of the actuating element     principle of operation of the actuating element     product extension optional light source     color of the actuating element     material of the actuating element     plastic     shape of the actuating element     outer diameter of the actuating element     product extension optional light source     yes     color of the actuating element     material of the actuating element     plastic     shape of the actuating element     outer diameter of the actuating element     public shape of the actuating element     inumber of contact modules     Teront ring     product component front ring     design of the front ring     Metal, high gloss     color of the front ring     silver  Holder  material of the holder  Plastic  Display                                                                                                                                                                                                                                                                                                                                                                                                                                                                                                                                                                                                                                                                                                                                                                                                                                                                                                                                                                                                                                                                                                                                       | manufacturer's article number                                |                           |  |
| of the supplied holder     of the supplied actuator     of the supplied actuator  number of command points  1  Actuator  design of the actuating element     principle of operation of the actuating element     product extension optional light source     color of the actuating element     material of the actuating element     plastic     shape of the actuating element     outer diameter of the actuating element     number of contact modules  Front ring     product component front ring     design of the front ring     material of the front ring     material of the front ring     sliver  Holder  material of the holder  Plastic  Display                                                                                                                                                                                                                                                                                                                                                                                                                                                                                                                                                                                                                                                                                                                                                                                                                                                                                                                                                                                                                                                                                                                                                                                                                                                                                                                                                                                                                                                                | <ul> <li>of supplied contact module at position 1</li> </ul> | <u>3SU1400-1AA10-1BA0</u> |  |
| of the supplied actuator     number of command points     Actuator  design of the actuating element                                                                                                                                                                                                                                                                                                                                                                                                                                                                                                                                                                                                                                                                                                                                                                                                                                                                                                                                                                                                                                                                                                                                                                                                                                                                                                                                                                                                                                                                                                                                                                                                                                                                                                                                                                                                                                                                                                                                                                                                                            | of supplied LED module                                       | 3SU1401-1BB00-1AA0        |  |
| number of command points  Actuator  design of the actuating element                                                                                                                                                                                                                                                                                                                                                                                                                                                                                                                                                                                                                                                                                                                                                                                                                                                                                                                                                                                                                                                                                                                                                                                                                                                                                                                                                                                                                                                                                                                                                                                                                                                                                                                                                                                                                                                                                                                                                                                                                                                            | <ul> <li>of the supplied holder</li> </ul>                   | 3SU1550-0AA10-0AA0        |  |
| Actuator  design of the actuating element  principle of operation of the actuating element  product extension optional light source  color of the actuating element  material of the actuating element  shape of the actuating element  outer diameter of the actuating element  number of contact modules  1  Front ring  product component front ring  design of the front ring  material of the front ring  Metal, high gloss  color of the folder  Metal of the holder  Plastic  Display                                                                                                                                                                                                                                                                                                                                                                                                                                                                                                                                                                                                                                                                                                                                                                                                                                                                                                                                                                                                                                                                                                                                                                                                                                                                                                                                                                                                                                                                                                                                                                                                                                   | of the supplied actuator                                     | 3SU1051-0AB00-0AA0        |  |
| design of the actuating element  principle of operation of the actuating element  momentary contact type  product extension optional light source  color of the actuating element  material of the actuating element  shape of the actuating element  outer diameter of the actuating element  number of contact modules  1  Front ring  product component front ring  design of the front ring  material of the front ring  Metal, high gloss  color of the front ring  Metal of the holder  Plastic  Display                                                                                                                                                                                                                                                                                                                                                                                                                                                                                                                                                                                                                                                                                                                                                                                                                                                                                                                                                                                                                                                                                                                                                                                                                                                                                                                                                                                                                                                                                                                                                                                                                 | number of command points                                     | 1                         |  |
| principle of operation of the actuating element product extension optional light source  color of the actuating element material of the actuating element shape of the actuating element outer diameter of the actuating element number of contact modules  Front ring product component front ring design of the front ring material of the front ring material of the front ring Standard material of the front ring whetal, high gloss color of the front ring material of the holder  Plastic  Display                                                                                                                                                                                                                                                                                                                                                                                                                                                                                                                                                                                                                                                                                                                                                                                                                                                                                                                                                                                                                                                                                                                                                                                                                                                                                                                                                                                                                                                                                                                                                                                                                     | Actuator                                                     |                           |  |
| product extension optional light source  color of the actuating element  material of the actuating element  shape of the actuating element  outer diameter of the actuating element  number of contact modules  1  Front ring  product component front ring  design of the front ring  material of the front ring  color of the front ring  Metal, high gloss  color of the front ring  Holder  material of the holder  Plastic  Display                                                                                                                                                                                                                                                                                                                                                                                                                                                                                                                                                                                                                                                                                                                                                                                                                                                                                                                                                                                                                                                                                                                                                                                                                                                                                                                                                                                                                                                                                                                                                                                                                                                                                       | design of the actuating element                              | Button, flat              |  |
| color of the actuating element amber  material of the actuating element plastic  shape of the actuating element round  outer diameter of the actuating element 29.45 mm  number of contact modules 1  Front ring  product component front ring Yes  design of the front ring Standard  material of the front ring Metal, high gloss  color of the front ring silver  Holder  material of the holder Plastic  Display                                                                                                                                                                                                                                                                                                                                                                                                                                                                                                                                                                                                                                                                                                                                                                                                                                                                                                                                                                                                                                                                                                                                                                                                                                                                                                                                                                                                                                                                                                                                                                                                                                                                                                           | principle of operation of the actuating element              | momentary contact type    |  |
| material of the actuating element plastic shape of the actuating element round outer diameter of the actuating element 29.45 mm number of contact modules 1  Front ring product component front ring Yes design of the front ring Standard material of the front ring Metal, high gloss color of the front ring silver  Holder material of the holder Plastic  Display                                                                                                                                                                                                                                                                                                                                                                                                                                                                                                                                                                                                                                                                                                                                                                                                                                                                                                                                                                                                                                                                                                                                                                                                                                                                                                                                                                                                                                                                                                                                                                                                                                                                                                                                                         | product extension optional light source                      | Yes                       |  |
| shape of the actuating element outer diameter of the actuating element number of contact modules  1  Front ring product component front ring design of the front ring material of the front ring Holder material of the holder  Display                                                                                                                                                                                                                                                                                                                                                                                                                                                                                                                                                                                                                                                                                                                                                                                                                                                                                                                                                                                                                                                                                                                                                                                                                                                                                                                                                                                                                                                                                                                                                                                                                                                                                                                                                                                                                                                                                        | color of the actuating element                               | amber                     |  |
| outer diameter of the actuating element  number of contact modules  1  Front ring  product component front ring  Yes  design of the front ring  Metal, high gloss color of the front ring  material of the holder  Plastic  Display                                                                                                                                                                                                                                                                                                                                                                                                                                                                                                                                                                                                                                                                                                                                                                                                                                                                                                                                                                                                                                                                                                                                                                                                                                                                                                                                                                                                                                                                                                                                                                                                                                                                                                                                                                                                                                                                                            | material of the actuating element                            | plastic                   |  |
| number of contact modules  Front ring  product component front ring                                                                                                                                                                                                                                                                                                                                                                                                                                                                                                                                                                                                                                                                                                                                                                                                                                                                                                                                                                                                                                                                                                                                                                                                                                                                                                                                                                                                                                                                                                                                                                                                                                                                                                                                                                                                                                                                                                                                                                                                                                                            | shape of the actuating element                               | round                     |  |
| product component front ring  product component front ring  design of the front ring  Metal, high gloss  color of the front ring  Holder  material of the holder  Plastic  Display                                                                                                                                                                                                                                                                                                                                                                                                                                                                                                                                                                                                                                                                                                                                                                                                                                                                                                                                                                                                                                                                                                                                                                                                                                                                                                                                                                                                                                                                                                                                                                                                                                                                                                                                                                                                                                                                                                                                             | outer diameter of the actuating element                      | 29.45 mm                  |  |
| product component front ring  design of the front ring  material of the front ring  Color of the front ring  Holder  material of the holder  Display                                                                                                                                                                                                                                                                                                                                                                                                                                                                                                                                                                                                                                                                                                                                                                                                                                                                                                                                                                                                                                                                                                                                                                                                                                                                                                                                                                                                                                                                                                                                                                                                                                                                                                                                                                                                                                                                                                                                                                           | number of contact modules                                    | 1                         |  |
| design of the front ring  material of the front ring  Metal, high gloss  color of the front ring  Holder  material of the holder  Plastic  Display                                                                                                                                                                                                                                                                                                                                                                                                                                                                                                                                                                                                                                                                                                                                                                                                                                                                                                                                                                                                                                                                                                                                                                                                                                                                                                                                                                                                                                                                                                                                                                                                                                                                                                                                                                                                                                                                                                                                                                             | Front ring                                                   |                           |  |
| material of the front ring  Color of the front ring  Holder  material of the holder  Display                                                                                                                                                                                                                                                                                                                                                                                                                                                                                                                                                                                                                                                                                                                                                                                                                                                                                                                                                                                                                                                                                                                                                                                                                                                                                                                                                                                                                                                                                                                                                                                                                                                                                                                                                                                                                                                                                                                                                                                                                                   | product component front ring                                 | Yes                       |  |
| color of the front ring silver Holder material of the holder Plastic Display                                                                                                                                                                                                                                                                                                                                                                                                                                                                                                                                                                                                                                                                                                                                                                                                                                                                                                                                                                                                                                                                                                                                                                                                                                                                                                                                                                                                                                                                                                                                                                                                                                                                                                                                                                                                                                                                                                                                                                                                                                                   | design of the front ring                                     | Standard                  |  |
| Holder  material of the holder  Display                                                                                                                                                                                                                                                                                                                                                                                                                                                                                                                                                                                                                                                                                                                                                                                                                                                                                                                                                                                                                                                                                                                                                                                                                                                                                                                                                                                                                                                                                                                                                                                                                                                                                                                                                                                                                                                                                                                                                                                                                                                                                        | material of the front ring                                   | Metal, high gloss         |  |
| material of the holder Plastic Display                                                                                                                                                                                                                                                                                                                                                                                                                                                                                                                                                                                                                                                                                                                                                                                                                                                                                                                                                                                                                                                                                                                                                                                                                                                                                                                                                                                                                                                                                                                                                                                                                                                                                                                                                                                                                                                                                                                                                                                                                                                                                         | color of the front ring                                      | silver                    |  |
| Display                                                                                                                                                                                                                                                                                                                                                                                                                                                                                                                                                                                                                                                                                                                                                                                                                                                                                                                                                                                                                                                                                                                                                                                                                                                                                                                                                                                                                                                                                                                                                                                                                                                                                                                                                                                                                                                                                                                                                                                                                                                                                                                        | Holder                                                       |                           |  |
|                                                                                                                                                                                                                                                                                                                                                                                                                                                                                                                                                                                                                                                                                                                                                                                                                                                                                                                                                                                                                                                                                                                                                                                                                                                                                                                                                                                                                                                                                                                                                                                                                                                                                                                                                                                                                                                                                                                                                                                                                                                                                                                                | material of the holder                                       | Plastic                   |  |
| number of LED modules 1                                                                                                                                                                                                                                                                                                                                                                                                                                                                                                                                                                                                                                                                                                                                                                                                                                                                                                                                                                                                                                                                                                                                                                                                                                                                                                                                                                                                                                                                                                                                                                                                                                                                                                                                                                                                                                                                                                                                                                                                                                                                                                        | Display                                                      |                           |  |
|                                                                                                                                                                                                                                                                                                                                                                                                                                                                                                                                                                                                                                                                                                                                                                                                                                                                                                                                                                                                                                                                                                                                                                                                                                                                                                                                                                                                                                                                                                                                                                                                                                                                                                                                                                                                                                                                                                                                                                                                                                                                                                                                | number of LED modules                                        | 1                         |  |
| General technical data                                                                                                                                                                                                                                                                                                                                                                                                                                                                                                                                                                                                                                                                                                                                                                                                                                                                                                                                                                                                                                                                                                                                                                                                                                                                                                                                                                                                                                                                                                                                                                                                                                                                                                                                                                                                                                                                                                                                                                                                                                                                                                         | General technical data                                       |                           |  |
| product function positive opening No                                                                                                                                                                                                                                                                                                                                                                                                                                                                                                                                                                                                                                                                                                                                                                                                                                                                                                                                                                                                                                                                                                                                                                                                                                                                                                                                                                                                                                                                                                                                                                                                                                                                                                                                                                                                                                                                                                                                                                                                                                                                                           | product function positive opening                            | No                        |  |
| product component light source Yes                                                                                                                                                                                                                                                                                                                                                                                                                                                                                                                                                                                                                                                                                                                                                                                                                                                                                                                                                                                                                                                                                                                                                                                                                                                                                                                                                                                                                                                                                                                                                                                                                                                                                                                                                                                                                                                                                                                                                                                                                                                                                             | product component light source                               | Yes                       |  |
| insulation voltage rated value 320 V                                                                                                                                                                                                                                                                                                                                                                                                                                                                                                                                                                                                                                                                                                                                                                                                                                                                                                                                                                                                                                                                                                                                                                                                                                                                                                                                                                                                                                                                                                                                                                                                                                                                                                                                                                                                                                                                                                                                                                                                                                                                                           | insulation voltage rated value                               | 320 V                     |  |
| degree of pollution 3                                                                                                                                                                                                                                                                                                                                                                                                                                                                                                                                                                                                                                                                                                                                                                                                                                                                                                                                                                                                                                                                                                                                                                                                                                                                                                                                                                                                                                                                                                                                                                                                                                                                                                                                                                                                                                                                                                                                                                                                                                                                                                          | degree of pollution                                          | 3                         |  |
| type of voltage of the operating voltage AC/DC                                                                                                                                                                                                                                                                                                                                                                                                                                                                                                                                                                                                                                                                                                                                                                                                                                                                                                                                                                                                                                                                                                                                                                                                                                                                                                                                                                                                                                                                                                                                                                                                                                                                                                                                                                                                                                                                                                                                                                                                                                                                                 | type of voltage of the operating voltage                     | AC/DC                     |  |
| surge voltage resistance rated value 4 kV                                                                                                                                                                                                                                                                                                                                                                                                                                                                                                                                                                                                                                                                                                                                                                                                                                                                                                                                                                                                                                                                                                                                                                                                                                                                                                                                                                                                                                                                                                                                                                                                                                                                                                                                                                                                                                                                                                                                                                                                                                                                                      | surge voltage resistance rated value                         | 4 kV                      |  |
| protection class IP IP66, IP67, IP69(IP69K)                                                                                                                                                                                                                                                                                                                                                                                                                                                                                                                                                                                                                                                                                                                                                                                                                                                                                                                                                                                                                                                                                                                                                                                                                                                                                                                                                                                                                                                                                                                                                                                                                                                                                                                                                                                                                                                                                                                                                                                                                                                                                    | protection class IP                                          | IP66, IP67, IP69(IP69K)   |  |