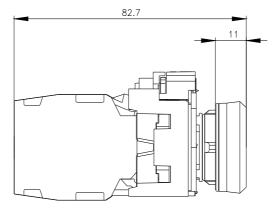

Subject to change without notice © Copyright Siemens

| degree of protection NEMA retire                                              |                                                                                                                                           |
|-------------------------------------------------------------------------------|-------------------------------------------------------------------------------------------------------------------------------------------|
| degree of protection NEMA rating                                              | 1, 2, 3, 3R, 4, 4X, 12, 13                                                                                                                |
| shock resistance                                                              |                                                                                                                                           |
| according to IEC 60068-2-27                                                   | sinusoidal half-wave 15g / 11 ms                                                                                                          |
| vibration resistance                                                          |                                                                                                                                           |
| according to IEC 60068-2-6                                                    | 10 500 Hz: 5g                                                                                                                             |
| operating frequency maximum                                                   | 3 600 1/h                                                                                                                                 |
| mechanical service life (operating cycles) typical                            | 10 000 000                                                                                                                                |
| electrical endurance (operating cycles) typical                               | 10 000 000                                                                                                                                |
| thermal current                                                               | 10 A                                                                                                                                      |
| reference code according to IEC 81346-2                                       | S                                                                                                                                         |
| continuous current of the C characteristic MCB                                | 10 A; for a short-circuit current smaller than 400 A                                                                                      |
| continuous current of the quick DIAZED fuse link                              | 10 A                                                                                                                                      |
| continuous current of the DIAZED fuse link gG                                 | 10 A                                                                                                                                      |
| Substance Prohibitance (Date)                                                 | 10/01/2014                                                                                                                                |
| Weight                                                                        | 0.077 kg                                                                                                                                  |
| operating voltage                                                             |                                                                                                                                           |
| • at AC                                                                       |                                                                                                                                           |
| — at 50 Hz rated value                                                        | 5 500 V                                                                                                                                   |
| — at 60 Hz rated value                                                        | 5 500 V                                                                                                                                   |
| • at DC rated value                                                           | 5 500 V                                                                                                                                   |
| Power Electronics                                                             |                                                                                                                                           |
| contact reliability                                                           | One maloperation per 100 million (17 V, 5 mA), one maloperation per 10 million (5 V, 1 mA)                                                |
| Auxiliary circuit                                                             |                                                                                                                                           |
| design of the contact of auxiliary contacts                                   | Silver alloy                                                                                                                              |
| number of NC contacts for auxiliary contacts                                  | 1                                                                                                                                         |
| number of NO contacts for auxiliary contacts                                  | 1                                                                                                                                         |
| Connections/ Terminals                                                        |                                                                                                                                           |
| type of electrical connection                                                 | screw terminal                                                                                                                            |
| <ul> <li>of modules and accessories</li> </ul>                                | Screw-type terminal                                                                                                                       |
| type of connectable conductor cross-sections                                  |                                                                                                                                           |
| solid with core end processing                                                | 2x (0.5 0.75 mm²)                                                                                                                         |
| <ul> <li>solid without core end processing</li> </ul>                         | 2x (1.0 1.5 mm <sup>2</sup> )                                                                                                             |
| <ul> <li>finely stranded with core end processing</li> </ul>                  | 2x (0.5 1.5 mm <sup>2</sup> )                                                                                                             |
| <ul> <li>finely stranded without core end processing</li> </ul>               | 2x (1,0 1,5 mm <sup>2</sup> )                                                                                                             |
| • for AWG cables                                                              | 2x (18 14)                                                                                                                                |
| tightening torgue of the screws in the bracket                                | 11.2 N·m                                                                                                                                  |
| tightening torque with screw-type terminals                                   | 0.8 0.9 N·m                                                                                                                               |
| Ambient conditions                                                            |                                                                                                                                           |
| ambient temperature                                                           |                                                                                                                                           |
| -                                                                             | -25 +70 °C                                                                                                                                |
| during operation                                                              | -23 +70 °C                                                                                                                                |
| • during storage     environmental category during operation according to IEC |                                                                                                                                           |
| 60721                                                                         | 3M6, 3S2, 3B2, 3C3, 3K6 (with relative air humidity of 10 95%, no condensation in operation permitted for all devices behind front panel) |
| Environmental footprint                                                       |                                                                                                                                           |
| Environmental Product Declaration(EPD)                                        | Yes                                                                                                                                       |
| global warming potential [CO2 eq] total                                       | 0.593 kg                                                                                                                                  |
| global warming potential [CO2 eq] during manufacturing                        | 0.625 kg                                                                                                                                  |
| global warming potential [CO2 eq] during operation                            | 0.235 kg                                                                                                                                  |
| global warming potential [CO2 eq] after end of life                           | -0.267 kg                                                                                                                                 |
| Siemens Eco Profile (SEP)                                                     | Siemens EcoTech                                                                                                                           |
| Installation/ mounting/ dimensions                                            |                                                                                                                                           |
| fastening method                                                              | front plate mounting                                                                                                                      |
| <ul> <li>of modules and accessories</li> </ul>                                | Front plate mounting                                                                                                                      |
| height                                                                        | 40 mm                                                                                                                                     |
| width                                                                         | 30 mm                                                                                                                                     |
| shape of the installation opening                                             | round                                                                                                                                     |
| mounting diameter                                                             | 22.3 mm                                                                                                                                   |
| positive tolerance of installation diameter                                   | 0.4 mm                                                                                                                                    |
| mounting height                                                               | 11 mm                                                                                                                                     |
| installation width                                                            | 29.5 mm                                                                                                                                   |
|                                                                               |                                                                                                                                           |