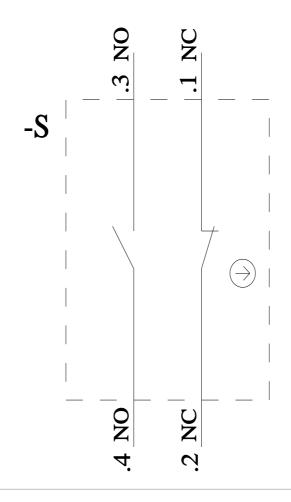

## 3SU1150-0AB40-1FA0

Pushbutton, 22 mm, round, metal, shiny, green, pushbutton, flat, momentary contact type, 1 NO+1 NC, screw terminal

| product brand name       SIRUS ACT         product designation       Pushbuttons         design of the product       Complete unit         product line       Metal, shiny, 22 mm         manufacturer's article number       SU1400-1AA10-1FA0         • of supplied contact module at position 1       3SU1550-0AA10-0AA0         • of the supplied notact module at position 1       3SU1550-0AA10-0AA0         • of the supplied actuator       3SU1550-0AA10-0AA0         • of the supplied actuator       3SU1050-0AB40-0AA0         number of command points       1         Actuator       Actuator         design of the actuating element       momentary contact type         product extension optional light source       No         color of the actuating element       green         material of the actuating element       green         material of the actuating element       pastic         shape of the actuating element       29.45 mm         number of contact modules       1         Front ring       Yes         design of the front ring       Ketal, high gloss         color of the front ring       Standard         material of the holder       Plastic         product component front ring       Metal, high gloss            |                                                              |                                |  |  |  |  |
|---------------------------------------------------------------------------------------------------------------------------------------------------------------------------------------------------------------------------------------------------------------------------------------------------------------------------------------------------------------------------------------------------------------------------------------------------------------------------------------------------------------------------------------------------------------------------------------------------------------------------------------------------------------------------------------------------------------------------------------------------------------------------------------------------------------------------------------------------------------------------------------------------------------------------------------------------------------------------------------------------------------------------------------------------------------------------------------------------------------------------------------------------------------------------------------------------------------------------------------------------------------------|--------------------------------------------------------------|--------------------------------|--|--|--|--|
| design of the product       Complete unit         product type designation       3SU1         product line       Metal, shiny, 22 mm         manufacturer's article number       -         • of supplied contact module at position 1       3SU1400-1AA10-1FA0         • of the supplied contact module at position 1       3SU1550-0AA10-0AA0         • of the supplied actuator       3SU1050-0AB40-0AA0         number of command points       1         Actuator                                                                                                                                                                                                                                                                                                                                                                                                                                                                                                                                                                                                                                                                                                                                                                                                | product brand name                                           | SIRIUS ACT                     |  |  |  |  |
| product type designation     3SU1       product line     Metal, shiny, 22 mm       manufacturer's article number                                                                                                                                                                                                                                                                                                                                                                                                                                                                                                                                                                                                                                                                                                                                                                                                                                                                                                                                                                                                                                                                                                                                                    | product designation                                          | Pushbuttons                    |  |  |  |  |
| product line       Metal, shiny, 22 mm         manufacturer's article number       3SU1400-1AA10-1FA0         • of supplied contact module at position 1       3SU11550-0AA10-0AA0         • of the supplied holder       3SU11550-0AA10-0AA0         • of the supplied actuator       3SU11050-0AB40-0AA0         number of command points       1         Actuator       design of the actuating element         product extension optional light source       No         color of the actuating element       green         material of the actuating element       plastic         shape of the actuating element       plastic         shape of the actuating element       plastic         shape of the actuating element       29.45 mm         number of contact modules       1         Front ring       Yes         design of the front ring       Yes         design of the front ring       Standard         material of the front ring       Standard         material of the front ring       Metal, high gloss         color of the front ring       Wetal, high gloss         color of the front ring       Metal, high gloss         color of the front ring       Metal, high gloss         color of the front ring       Imaterial of the holder | design of the product                                        | Complete unit                  |  |  |  |  |
| manufacturer's article number     3SU1400-1AA10-1FAQ       • of supplied contact module at position 1     3SU1550-0AA10-0AAQ       • of the supplied actuator     3SU1050-0AAQ       • of the supplied actuator     3SU1050-0AAQ       number of command points     1       Actuator     design of the actuating element       principle of operation of the actuating element     momentary contact type       product extension optional light source     No       color of the actuating element     green       material of the actuating element     plastic       shape of the actuating element     z9.45 mm       number of contact modules     1       Front ring     Yes       design of the front ring     Yes       design of the front ring     Metal, high gloss       color of the front ring     Standard       material of the holder     Plastic                                                                                                                                                                                                                                                                                                                                                                                                  | product type designation                                     | 3SU1                           |  |  |  |  |
| • of supplied contact module at position 1       3SU1400-1AA10-1FA0         • of the supplied holder       3SU1550-0AA10-0AAQ         • of the supplied actuator       3SU1050-0AB40-0AAQ         number of command points       1         Actuator       1         design of the actuating element       Button, flat         principle of operation of the actuating element       momentary contact type         product extension optional light source       No         color of the actuating element       green         material of the actuating element       plastic         shape of the actuating element       round         outer diameter of the actuating element       29.45 mm         number of contact modules       1         Front ring       Yes         design of the front ring       Yes         design of the front ring       Metal, high gloss         color of the front ring       silver         Holder       Plastic         material of the holder       Plastic                                                                                                                                                                                                                                                                 | product line                                                 | Metal, shiny, 22 mm            |  |  |  |  |
| • of the supplied holder       3SU1550-0AA10-0AA0         • of the supplied actuator       3SU1050-0AB40-0AA0         number of command points       1         Actuator       design of the actuating element       1         Actuator       momentary contact type       0         product extension of the actuating element       momentary contact type       0         product extension optional light source       No       0         color of the actuating element       green       0         material of the actuating element       plastic       0         shape of the actuating element       29.45 mm       0         number of contact modules       1       1         Front ring       Yes       0       0         product component front ring       Yes       Yes       0         design of the front ring       Standard       0       0                                                                                                                                                                                                                                                                                                                                                                                                       | manufacturer's article number                                |                                |  |  |  |  |
| • of the supplied actuator       3SU1050-0AB40-0AA0         number of command points       1         Actuator                                                                                                                                                                                                                                                                                                                                                                                                                                                                                                                                                                                                                                                                                                                                                                                                                                                                                                                                                                                                                                                                                                                                                       | <ul> <li>of supplied contact module at position 1</li> </ul> | <u>3SU1400-1AA10-1FA0</u>      |  |  |  |  |
| number of command points       1         Actuator       Endetsion of the actuating element       Button, flat         principle of operation of the actuating element       momentary contact type         product extension optional light source       No         color of the actuating element       green         material of the actuating element       plastic         shape of the actuating element       round         outer diameter of the actuating element       29.45 mm         number of contact modules       1         Front ring       1         product component front ring       Yes         design of the front ring       Metal, high gloss         color of the front ring       silver         Holder       Plastic         material of the holder       Plastic                                                                                                                                                                                                                                                                                                                                                                                                                                                                        | <ul> <li>of the supplied holder</li> </ul>                   | <u>3SU1550-0AA10-0AA0</u>      |  |  |  |  |
| Actuator       design of the actuating element       Button, flat         principle of operation of the actuating element       momentary contact type         product extension optional light source       No         color of the actuating element       green         material of the actuating element       plastic         shape of the actuating element       round         outer diameter of the actuating element       29.45 mm         number of contact modules       1         Front ring       Yes         design of the front ring       Standard         material of the front ring       Metal, high gloss         color of the front ring       silver                                                                                                                                                                                                                                                                                                                                                                                                                                                                                                                                                                                         | <ul> <li>of the supplied actuator</li> </ul>                 | <u>3SU1050-0AB40-0AA0</u>      |  |  |  |  |
| design of the actuating element     Button, flat       principle of operation of the actuating element     momentary contact type       product extension optional light source     No       color of the actuating element     green       material of the actuating element     plastic       shape of the actuating element     round       outer diameter of the actuating element     29.45 mm       number of contact modules     1       Front ring     Yes       design of the front ring     Standard       material of the front ring     Metal, high gloss       color of the front ring     silver       Holder     Plastic       Display     0                                                                                                                                                                                                                                                                                                                                                                                                                                                                                                                                                                                                         | number of command points                                     | 1                              |  |  |  |  |
| principle of operation of the actuating element         momentary contact type           product extension optional light source         No           color of the actuating element         green           material of the actuating element         plastic           shape of the actuating element         round           outer diameter of the actuating element         29.45 mm           number of contact modules         1           Front ring         Yes           design of the front ring         Standard           material of the front ring         Standard           color of the front ring         Plastic                                                                                                                                                                                                                                                                                                                                                                                                                                                                                                                                                                                                                                 | Actuator                                                     |                                |  |  |  |  |
| product extension optional light source       No         color of the actuating element       green         material of the actuating element       plastic         shape of the actuating element       round         outer diameter of the actuating element       29.45 mm         number of contact modules       1         Front ring       Yes         product component front ring       Yes         design of the front ring       Standard         material of the front ring       silver         Holder       Plastic         material of the holder       Plastic         Display       0                                                                                                                                                                                                                                                                                                                                                                                                                                                                                                                                                                                                                                                               | design of the actuating element                              | Button, flat                   |  |  |  |  |
| color of the actuating element       green         material of the actuating element       plastic         shape of the actuating element       round         outer diameter of the actuating element       29.45 mm         number of contact modules       1         Front ring       Yes         product component front ring       Yes         design of the front ring       Standard         material of the front ring       Metal, high gloss         color of the front ring       silver         Holder       Plastic         Display       0                                                                                                                                                                                                                                                                                                                                                                                                                                                                                                                                                                                                                                                                                                             | principle of operation of the actuating element              | momentary contact type         |  |  |  |  |
| material of the actuating element       plastic         shape of the actuating element       round         outer diameter of the actuating element       29.45 mm         number of contact modules       1         Front ring       Yes         product component front ring       Yes         design of the front ring       Standard         material of the front ring       Metal, high gloss         color of the front ring       silver         Holder       Plastic         Display       0                                                                                                                                                                                                                                                                                                                                                                                                                                                                                                                                                                                                                                                                                                                                                                | product extension optional light source                      | No                             |  |  |  |  |
| shape of the actuating element       round         outer diameter of the actuating element       29.45 mm         number of contact modules       1         Front ring       Yes         product component front ring       Yes         design of the front ring       Standard         material of the front ring       Metal, high gloss         color of the front ring       silver         Holder       Plastic         Display       0                                                                                                                                                                                                                                                                                                                                                                                                                                                                                                                                                                                                                                                                                                                                                                                                                        | color of the actuating element                               | green                          |  |  |  |  |
| outer diameter of the actuating element       29.45 mm         number of contact modules       1         Front ring       1         product component front ring       Yes         design of the front ring       Standard         material of the front ring       Metal, high gloss         color of the front ring       silver         Holder       Plastic         Display       0                                                                                                                                                                                                                                                                                                                                                                                                                                                                                                                                                                                                                                                                                                                                                                                                                                                                             | material of the actuating element                            | plastic                        |  |  |  |  |
| number of contact modules       1         Front ring       Yes         product component front ring       Yes         design of the front ring       Standard         material of the front ring       Metal, high gloss         color of the front ring       silver         Holder       Plastic         Display       0                                                                                                                                                                                                                                                                                                                                                                                                                                                                                                                                                                                                                                                                                                                                                                                                                                                                                                                                          | shape of the actuating element                               | round                          |  |  |  |  |
| Front ring     Yes       design of the front ring     Standard       material of the front ring     Metal, high gloss       color of the front ring     silver       Holder     Plastic       Display     0                                                                                                                                                                                                                                                                                                                                                                                                                                                                                                                                                                                                                                                                                                                                                                                                                                                                                                                                                                                                                                                         | outer diameter of the actuating element                      | 29.45 mm                       |  |  |  |  |
| product component front ring     Yes       design of the front ring     Standard       material of the front ring     Metal, high gloss       color of the front ring     silver       Holder     Plastic       Display     0                                                                                                                                                                                                                                                                                                                                                                                                                                                                                                                                                                                                                                                                                                                                                                                                                                                                                                                                                                                                                                       | number of contact modules                                    | 1                              |  |  |  |  |
| design of the front ring     Standard       material of the front ring     Metal, high gloss       color of the front ring     silver       Holder     Plastic       Display     0                                                                                                                                                                                                                                                                                                                                                                                                                                                                                                                                                                                                                                                                                                                                                                                                                                                                                                                                                                                                                                                                                  | Front ring                                                   |                                |  |  |  |  |
| material of the front ring     Metal, high gloss       color of the front ring     silver       Holder     Plastic       Display     0                                                                                                                                                                                                                                                                                                                                                                                                                                                                                                                                                                                                                                                                                                                                                                                                                                                                                                                                                                                                                                                                                                                              | product component front ring                                 | Yes                            |  |  |  |  |
| color of the front ring     silver       Holder     material of the holder       Plastic       Display       number of LED modules     0                                                                                                                                                                                                                                                                                                                                                                                                                                                                                                                                                                                                                                                                                                                                                                                                                                                                                                                                                                                                                                                                                                                            | design of the front ring                                     | Standard                       |  |  |  |  |
| Holder       material of the holder     Plastic       Display     0                                                                                                                                                                                                                                                                                                                                                                                                                                                                                                                                                                                                                                                                                                                                                                                                                                                                                                                                                                                                                                                                                                                                                                                                 | material of the front ring                                   | Metal, high gloss              |  |  |  |  |
| material of the holder     Plastic       Display     0                                                                                                                                                                                                                                                                                                                                                                                                                                                                                                                                                                                                                                                                                                                                                                                                                                                                                                                                                                                                                                                                                                                                                                                                              | color of the front ring                                      | silver                         |  |  |  |  |
| Display<br>number of LED modules 0                                                                                                                                                                                                                                                                                                                                                                                                                                                                                                                                                                                                                                                                                                                                                                                                                                                                                                                                                                                                                                                                                                                                                                                                                                  | Holder                                                       |                                |  |  |  |  |
| number of LED modules 0                                                                                                                                                                                                                                                                                                                                                                                                                                                                                                                                                                                                                                                                                                                                                                                                                                                                                                                                                                                                                                                                                                                                                                                                                                             | material of the holder                                       | Plastic                        |  |  |  |  |
|                                                                                                                                                                                                                                                                                                                                                                                                                                                                                                                                                                                                                                                                                                                                                                                                                                                                                                                                                                                                                                                                                                                                                                                                                                                                     | Display                                                      |                                |  |  |  |  |
| General technical data                                                                                                                                                                                                                                                                                                                                                                                                                                                                                                                                                                                                                                                                                                                                                                                                                                                                                                                                                                                                                                                                                                                                                                                                                                              | number of LED modules                                        | 0                              |  |  |  |  |
|                                                                                                                                                                                                                                                                                                                                                                                                                                                                                                                                                                                                                                                                                                                                                                                                                                                                                                                                                                                                                                                                                                                                                                                                                                                                     | General technical data                                       |                                |  |  |  |  |
| product function positive opening Yes                                                                                                                                                                                                                                                                                                                                                                                                                                                                                                                                                                                                                                                                                                                                                                                                                                                                                                                                                                                                                                                                                                                                                                                                                               | product function positive opening                            | Yes                            |  |  |  |  |
| product component light source No                                                                                                                                                                                                                                                                                                                                                                                                                                                                                                                                                                                                                                                                                                                                                                                                                                                                                                                                                                                                                                                                                                                                                                                                                                   | product component light source                               | No                             |  |  |  |  |
| insulation voltage rated value 500 V                                                                                                                                                                                                                                                                                                                                                                                                                                                                                                                                                                                                                                                                                                                                                                                                                                                                                                                                                                                                                                                                                                                                                                                                                                | insulation voltage rated value                               | 500 V                          |  |  |  |  |
| degree of pollution 3                                                                                                                                                                                                                                                                                                                                                                                                                                                                                                                                                                                                                                                                                                                                                                                                                                                                                                                                                                                                                                                                                                                                                                                                                                               | degree of pollution                                          | 3                              |  |  |  |  |
| type of voltage of the operating voltage AC/DC                                                                                                                                                                                                                                                                                                                                                                                                                                                                                                                                                                                                                                                                                                                                                                                                                                                                                                                                                                                                                                                                                                                                                                                                                      | type of voltage of the operating voltage                     | AC/DC                          |  |  |  |  |
| surge voltage resistance rated value 6 kV                                                                                                                                                                                                                                                                                                                                                                                                                                                                                                                                                                                                                                                                                                                                                                                                                                                                                                                                                                                                                                                                                                                                                                                                                           | surge voltage resistance rated value                         | 6 kV                           |  |  |  |  |
| protection class IP IP66, IP67, IP69(IP69K)                                                                                                                                                                                                                                                                                                                                                                                                                                                                                                                                                                                                                                                                                                                                                                                                                                                                                                                                                                                                                                                                                                                                                                                                                         | protection class IP                                          | IP66, IP67, IP69(IP69K)        |  |  |  |  |
| protection class IP of the terminal IP20, clamping screw tightened                                                                                                                                                                                                                                                                                                                                                                                                                                                                                                                                                                                                                                                                                                                                                                                                                                                                                                                                                                                                                                                                                                                                                                                                  | protection class IP of the terminal                          | IP20, clamping screw tightened |  |  |  |  |