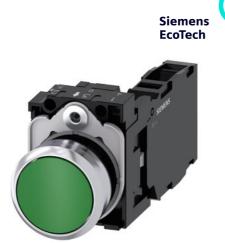

## 3SU1150-0AB40-1FA0

Pushbutton, 22 mm, round, metal, shiny, green, pushbutton, flat, momentary contact type, 1 NO+1 NC, screw terminal

| product brand name       SIRUS ACT         product designation       Pushbuttons         design of the product       Complete unit         product line       Metal, shiny, 22 mm         manufacturer's article number       SU1400-1AA10-1FA0         • of supplied contact module at position 1       3SU1550-0AA10-0AA0         • of the supplied notact module at position 1       3SU1550-0AA10-0AA0         • of the supplied actuator       3SU1550-0AA10-0AA0         • of the supplied actuator       3SU1050-0AB40-0AA0         number of command points       1         Actuator       Actuator         design of the actuating element       momentary contact type         product extension optional light source       No         color of the actuating element       green         material of the actuating element       green         material of the actuating element       pastic         shape of the actuating element       29.45 mm         number of contact modules       1         Front ring       Yes         design of the front ring       Ketal, high gloss         color of the front ring       Standard         material of the holder       Plastic         product component front ring       Metal, high gloss            |                                                              |                                |  |  |  |  |
|---------------------------------------------------------------------------------------------------------------------------------------------------------------------------------------------------------------------------------------------------------------------------------------------------------------------------------------------------------------------------------------------------------------------------------------------------------------------------------------------------------------------------------------------------------------------------------------------------------------------------------------------------------------------------------------------------------------------------------------------------------------------------------------------------------------------------------------------------------------------------------------------------------------------------------------------------------------------------------------------------------------------------------------------------------------------------------------------------------------------------------------------------------------------------------------------------------------------------------------------------------------------|--------------------------------------------------------------|--------------------------------|--|--|--|--|
| design of the product       Complete unit         product type designation       3SU1         product line       Metal, shiny, 22 mm         manufacturer's article number       -         • of supplied contact module at position 1       3SU1400-1AA10-1FA0         • of the supplied contact module at position 1       3SU1550-0AA10-0AA0         • of the supplied actuator       3SU1050-0AB40-0AA0         number of command points       1         Actuator                                                                                                                                                                                                                                                                                                                                                                                                                                                                                                                                                                                                                                                                                                                                                                                                | product brand name                                           | SIRIUS ACT                     |  |  |  |  |
| product type designation     3SU1       product line     Metal, shiny, 22 mm       manufacturer's article number                                                                                                                                                                                                                                                                                                                                                                                                                                                                                                                                                                                                                                                                                                                                                                                                                                                                                                                                                                                                                                                                                                                                                    | product designation                                          | Pushbuttons                    |  |  |  |  |
| product line       Metal, shiny, 22 mm         manufacturer's article number       3SU1400-1AA10-1FA0         • of supplied contact module at position 1       3SU11550-0AA10-0AA0         • of the supplied holder       3SU11550-0AA10-0AA0         • of the supplied actuator       3SU11050-0AB40-0AA0         number of command points       1         Actuator       design of the actuating element         product extension optional light source       No         color of the actuating element       green         material of the actuating element       plastic         shape of the actuating element       plastic         shape of the actuating element       plastic         shape of the actuating element       29.45 mm         number of contact modules       1         Front ring       Yes         design of the front ring       Yes         design of the front ring       Standard         material of the front ring       Standard         material of the front ring       Metal, high gloss         color of the front ring       Wetal, high gloss         color of the front ring       Metal, high gloss         color of the front ring       Metal, high gloss         color of the front ring       Imaterial of the holder | design of the product                                        | Complete unit                  |  |  |  |  |
| manufacturer's article number     3SU1400-1AA10-1FAQ       • of supplied contact module at position 1     3SU1550-0AA10-0AAQ       • of the supplied actuator     3SU1050-0AAQ       • of the supplied actuator     3SU1050-0AAQ       number of command points     1       Actuator     design of the actuating element       principle of operation of the actuating element     momentary contact type       product extension optional light source     No       color of the actuating element     green       material of the actuating element     plastic       shape of the actuating element     z9.45 mm       number of contact modules     1       Front ring     Yes       design of the front ring     Yes       design of the front ring     Metal, high gloss       color of the front ring     Standard       material of the holder     Plastic                                                                                                                                                                                                                                                                                                                                                                                                  | product type designation                                     | 3SU1                           |  |  |  |  |
| • of supplied contact module at position 1       3SU1400-1AA10-1FA0         • of the supplied holder       3SU1550-0AA10-0AAQ         • of the supplied actuator       3SU1050-0AB40-0AAQ         number of command points       1         Actuator       1         design of the actuating element       Button, flat         principle of operation of the actuating element       momentary contact type         product extension optional light source       No         color of the actuating element       green         material of the actuating element       plastic         shape of the actuating element       round         outer diameter of the actuating element       29.45 mm         number of contact modules       1         Front ring       Yes         design of the front ring       Yes         design of the front ring       Metal, high gloss         color of the front ring       silver         Holder       Plastic         material of the holder       Plastic                                                                                                                                                                                                                                                                 | product line                                                 | Metal, shiny, 22 mm            |  |  |  |  |
| • of the supplied holder       3SU1550-0AA10-0AA0         • of the supplied actuator       3SU1050-0AB40-0AA0         number of command points       1         Actuator       design of the actuating element       1         Actuator       momentary contact type       0         product extension of the actuating element       momentary contact type       0         product extension optional light source       No       0         color of the actuating element       green       0         material of the actuating element       plastic       0         shape of the actuating element       29.45 mm       0         number of contact modules       1       1         Front ring       Yes       0       0         product component front ring       Yes       Yes       0         design of the front ring       Standard       0       0                                                                                                                                                                                                                                                                                                                                                                                                       | manufacturer's article number                                |                                |  |  |  |  |
| • of the supplied actuator       3SU1050-0AB40-0AA0         number of command points       1         Actuator                                                                                                                                                                                                                                                                                                                                                                                                                                                                                                                                                                                                                                                                                                                                                                                                                                                                                                                                                                                                                                                                                                                                                       | <ul> <li>of supplied contact module at position 1</li> </ul> | <u>3SU1400-1AA10-1FA0</u>      |  |  |  |  |
| number of command points       1         Actuator       Endetsion of the actuating element       Button, flat         principle of operation of the actuating element       momentary contact type         product extension optional light source       No         color of the actuating element       green         material of the actuating element       plastic         shape of the actuating element       round         outer diameter of the actuating element       29.45 mm         number of contact modules       1         Front ring       1         product component front ring       Yes         design of the front ring       Metal, high gloss         color of the front ring       silver         Holder       Plastic         material of the holder       Plastic                                                                                                                                                                                                                                                                                                                                                                                                                                                                        | <ul> <li>of the supplied holder</li> </ul>                   | <u>3SU1550-0AA10-0AA0</u>      |  |  |  |  |
| Actuator       design of the actuating element       Button, flat         principle of operation of the actuating element       momentary contact type         product extension optional light source       No         color of the actuating element       green         material of the actuating element       plastic         shape of the actuating element       round         outer diameter of the actuating element       29.45 mm         number of contact modules       1         Front ring       Yes         design of the front ring       Standard         material of the front ring       Metal, high gloss         color of the front ring       silver                                                                                                                                                                                                                                                                                                                                                                                                                                                                                                                                                                                         | <ul> <li>of the supplied actuator</li> </ul>                 | <u>3SU1050-0AB40-0AA0</u>      |  |  |  |  |
| design of the actuating element     Button, flat       principle of operation of the actuating element     momentary contact type       product extension optional light source     No       color of the actuating element     green       material of the actuating element     plastic       shape of the actuating element     round       outer diameter of the actuating element     29.45 mm       number of contact modules     1       Front ring     Yes       design of the front ring     Standard       material of the front ring     Metal, high gloss       color of the front ring     silver       Holder     Plastic       Display     0                                                                                                                                                                                                                                                                                                                                                                                                                                                                                                                                                                                                         | number of command points                                     | 1                              |  |  |  |  |
| principle of operation of the actuating element         momentary contact type           product extension optional light source         No           color of the actuating element         green           material of the actuating element         plastic           shape of the actuating element         round           outer diameter of the actuating element         29.45 mm           number of contact modules         1           Front ring         Yes           design of the front ring         Standard           material of the front ring         Standard           color of the front ring         Plastic                                                                                                                                                                                                                                                                                                                                                                                                                                                                                                                                                                                                                                 | Actuator                                                     |                                |  |  |  |  |
| product extension optional light source       No         color of the actuating element       green         material of the actuating element       plastic         shape of the actuating element       round         outer diameter of the actuating element       29.45 mm         number of contact modules       1         Front ring       Yes         product component front ring       Yes         design of the front ring       Standard         material of the front ring       silver         Holder       Plastic         material of the holder       Plastic         Display       0                                                                                                                                                                                                                                                                                                                                                                                                                                                                                                                                                                                                                                                               | design of the actuating element                              | Button, flat                   |  |  |  |  |
| color of the actuating element       green         material of the actuating element       plastic         shape of the actuating element       round         outer diameter of the actuating element       29.45 mm         number of contact modules       1         Front ring       Yes         product component front ring       Yes         design of the front ring       Standard         material of the front ring       Metal, high gloss         color of the front ring       silver         Holder       Plastic         Display       0                                                                                                                                                                                                                                                                                                                                                                                                                                                                                                                                                                                                                                                                                                             | principle of operation of the actuating element              | momentary contact type         |  |  |  |  |
| material of the actuating element       plastic         shape of the actuating element       round         outer diameter of the actuating element       29.45 mm         number of contact modules       1         Front ring       Yes         product component front ring       Yes         design of the front ring       Standard         material of the front ring       Metal, high gloss         color of the front ring       silver         Holder       Plastic         Display       0                                                                                                                                                                                                                                                                                                                                                                                                                                                                                                                                                                                                                                                                                                                                                                | product extension optional light source                      | No                             |  |  |  |  |
| shape of the actuating element       round         outer diameter of the actuating element       29.45 mm         number of contact modules       1         Front ring       Yes         product component front ring       Yes         design of the front ring       Standard         material of the front ring       Metal, high gloss         color of the front ring       silver         Holder       Plastic         Display       0                                                                                                                                                                                                                                                                                                                                                                                                                                                                                                                                                                                                                                                                                                                                                                                                                        | color of the actuating element                               | green                          |  |  |  |  |
| outer diameter of the actuating element       29.45 mm         number of contact modules       1         Front ring       1         product component front ring       Yes         design of the front ring       Standard         material of the front ring       Metal, high gloss         color of the front ring       silver         Holder       Plastic         Display       0                                                                                                                                                                                                                                                                                                                                                                                                                                                                                                                                                                                                                                                                                                                                                                                                                                                                             | material of the actuating element                            | plastic                        |  |  |  |  |
| number of contact modules       1         Front ring       Yes         product component front ring       Yes         design of the front ring       Standard         material of the front ring       Metal, high gloss         color of the front ring       silver         Holder       Plastic         Display       0                                                                                                                                                                                                                                                                                                                                                                                                                                                                                                                                                                                                                                                                                                                                                                                                                                                                                                                                          | shape of the actuating element                               | round                          |  |  |  |  |
| Front ring     Yes       design of the front ring     Standard       material of the front ring     Metal, high gloss       color of the front ring     silver       Holder     Plastic       Display     0                                                                                                                                                                                                                                                                                                                                                                                                                                                                                                                                                                                                                                                                                                                                                                                                                                                                                                                                                                                                                                                         | outer diameter of the actuating element                      | 29.45 mm                       |  |  |  |  |
| product component front ring     Yes       design of the front ring     Standard       material of the front ring     Metal, high gloss       color of the front ring     silver       Holder     Plastic       Display     0                                                                                                                                                                                                                                                                                                                                                                                                                                                                                                                                                                                                                                                                                                                                                                                                                                                                                                                                                                                                                                       | number of contact modules                                    | 1                              |  |  |  |  |
| design of the front ring     Standard       material of the front ring     Metal, high gloss       color of the front ring     silver       Holder     Plastic       Display     0                                                                                                                                                                                                                                                                                                                                                                                                                                                                                                                                                                                                                                                                                                                                                                                                                                                                                                                                                                                                                                                                                  | Front ring                                                   |                                |  |  |  |  |
| material of the front ring     Metal, high gloss       color of the front ring     silver       Holder     Plastic       Display     0                                                                                                                                                                                                                                                                                                                                                                                                                                                                                                                                                                                                                                                                                                                                                                                                                                                                                                                                                                                                                                                                                                                              | product component front ring                                 | Yes                            |  |  |  |  |
| color of the front ring     silver       Holder     material of the holder       Plastic       Display       number of LED modules     0                                                                                                                                                                                                                                                                                                                                                                                                                                                                                                                                                                                                                                                                                                                                                                                                                                                                                                                                                                                                                                                                                                                            | design of the front ring                                     | Standard                       |  |  |  |  |
| Holder       material of the holder     Plastic       Display     0                                                                                                                                                                                                                                                                                                                                                                                                                                                                                                                                                                                                                                                                                                                                                                                                                                                                                                                                                                                                                                                                                                                                                                                                 | material of the front ring                                   | Metal, high gloss              |  |  |  |  |
| material of the holder     Plastic       Display     0                                                                                                                                                                                                                                                                                                                                                                                                                                                                                                                                                                                                                                                                                                                                                                                                                                                                                                                                                                                                                                                                                                                                                                                                              | color of the front ring                                      | silver                         |  |  |  |  |
| Display<br>number of LED modules 0                                                                                                                                                                                                                                                                                                                                                                                                                                                                                                                                                                                                                                                                                                                                                                                                                                                                                                                                                                                                                                                                                                                                                                                                                                  | Holder                                                       |                                |  |  |  |  |
| number of LED modules 0                                                                                                                                                                                                                                                                                                                                                                                                                                                                                                                                                                                                                                                                                                                                                                                                                                                                                                                                                                                                                                                                                                                                                                                                                                             | material of the holder                                       | Plastic                        |  |  |  |  |
|                                                                                                                                                                                                                                                                                                                                                                                                                                                                                                                                                                                                                                                                                                                                                                                                                                                                                                                                                                                                                                                                                                                                                                                                                                                                     | Display                                                      |                                |  |  |  |  |
| General technical data                                                                                                                                                                                                                                                                                                                                                                                                                                                                                                                                                                                                                                                                                                                                                                                                                                                                                                                                                                                                                                                                                                                                                                                                                                              | number of LED modules                                        | 0                              |  |  |  |  |
|                                                                                                                                                                                                                                                                                                                                                                                                                                                                                                                                                                                                                                                                                                                                                                                                                                                                                                                                                                                                                                                                                                                                                                                                                                                                     | General technical data                                       |                                |  |  |  |  |
| product function positive opening Yes                                                                                                                                                                                                                                                                                                                                                                                                                                                                                                                                                                                                                                                                                                                                                                                                                                                                                                                                                                                                                                                                                                                                                                                                                               | product function positive opening                            | Yes                            |  |  |  |  |
| product component light source No                                                                                                                                                                                                                                                                                                                                                                                                                                                                                                                                                                                                                                                                                                                                                                                                                                                                                                                                                                                                                                                                                                                                                                                                                                   | product component light source                               | No                             |  |  |  |  |
| insulation voltage rated value 500 V                                                                                                                                                                                                                                                                                                                                                                                                                                                                                                                                                                                                                                                                                                                                                                                                                                                                                                                                                                                                                                                                                                                                                                                                                                | insulation voltage rated value                               | 500 V                          |  |  |  |  |
| degree of pollution 3                                                                                                                                                                                                                                                                                                                                                                                                                                                                                                                                                                                                                                                                                                                                                                                                                                                                                                                                                                                                                                                                                                                                                                                                                                               | degree of pollution                                          | 3                              |  |  |  |  |
| type of voltage of the operating voltage AC/DC                                                                                                                                                                                                                                                                                                                                                                                                                                                                                                                                                                                                                                                                                                                                                                                                                                                                                                                                                                                                                                                                                                                                                                                                                      | type of voltage of the operating voltage                     | AC/DC                          |  |  |  |  |
| surge voltage resistance rated value 6 kV                                                                                                                                                                                                                                                                                                                                                                                                                                                                                                                                                                                                                                                                                                                                                                                                                                                                                                                                                                                                                                                                                                                                                                                                                           | surge voltage resistance rated value                         | 6 kV                           |  |  |  |  |
| protection class IP IP66, IP67, IP69(IP69K)                                                                                                                                                                                                                                                                                                                                                                                                                                                                                                                                                                                                                                                                                                                                                                                                                                                                                                                                                                                                                                                                                                                                                                                                                         | protection class IP                                          | IP66, IP67, IP69(IP69K)        |  |  |  |  |
| protection class IP of the terminal IP20, clamping screw tightened                                                                                                                                                                                                                                                                                                                                                                                                                                                                                                                                                                                                                                                                                                                                                                                                                                                                                                                                                                                                                                                                                                                                                                                                  | protection class IP of the terminal                          | IP20, clamping screw tightened |  |  |  |  |