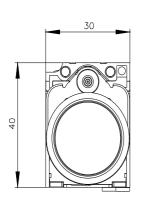

Subject to change without notice © Copyright Siemens

| degree of protection NEMA retire                                              |                                                                                                                                           |
|-------------------------------------------------------------------------------|-------------------------------------------------------------------------------------------------------------------------------------------|
| degree of protection NEMA rating                                              | 1, 2, 3, 3R, 4, 4X, 12, 13                                                                                                                |
| shock resistance                                                              |                                                                                                                                           |
| according to IEC 60068-2-27                                                   | sinusoidal half-wave 15g / 11 ms                                                                                                          |
| vibration resistance                                                          |                                                                                                                                           |
| according to IEC 60068-2-6                                                    | 10 500 Hz: 5g                                                                                                                             |
| operating frequency maximum                                                   | 3 600 1/h                                                                                                                                 |
| mechanical service life (operating cycles) typical                            | 10 000 000                                                                                                                                |
| electrical endurance (operating cycles) typical                               | 10 000 000                                                                                                                                |
| thermal current                                                               | 10 A                                                                                                                                      |
| reference code according to IEC 81346-2                                       | S                                                                                                                                         |
| continuous current of the C characteristic MCB                                | 10 A; for a short-circuit current smaller than 400 A                                                                                      |
| continuous current of the quick DIAZED fuse link                              | 10 A                                                                                                                                      |
| continuous current of the DIAZED fuse link gG                                 | 10 A                                                                                                                                      |
| Substance Prohibitance (Date)                                                 | 10/01/2014                                                                                                                                |
| Weight                                                                        | 0.077 kg                                                                                                                                  |
| operating voltage                                                             |                                                                                                                                           |
| • at AC                                                                       |                                                                                                                                           |
| — at 50 Hz rated value                                                        | 5 500 V                                                                                                                                   |
| — at 60 Hz rated value                                                        | 5 500 V                                                                                                                                   |
| • at DC rated value                                                           | 5 500 V                                                                                                                                   |
| Power Electronics                                                             |                                                                                                                                           |
| contact reliability                                                           | One maloperation per 100 million (17 V, 5 mA), one maloperation per 10 million (5 V, 1 mA)                                                |
| Auxiliary circuit                                                             |                                                                                                                                           |
| design of the contact of auxiliary contacts                                   | Silver alloy                                                                                                                              |
| number of NC contacts for auxiliary contacts                                  | 1                                                                                                                                         |
| number of NO contacts for auxiliary contacts                                  | 1                                                                                                                                         |
| Connections/ Terminals                                                        |                                                                                                                                           |
| type of electrical connection                                                 | screw terminal                                                                                                                            |
| <ul> <li>of modules and accessories</li> </ul>                                | Screw-type terminal                                                                                                                       |
| type of connectable conductor cross-sections                                  |                                                                                                                                           |
| solid with core end processing                                                | 2x (0.5 0.75 mm²)                                                                                                                         |
| <ul> <li>solid without core end processing</li> </ul>                         | 2x (1.0 1.5 mm <sup>2</sup> )                                                                                                             |
| <ul> <li>finely stranded with core end processing</li> </ul>                  | 2x (0.5 1.5 mm <sup>2</sup> )                                                                                                             |
| <ul> <li>finely stranded without core end processing</li> </ul>               | 2x (1,0 1,5 mm <sup>2</sup> )                                                                                                             |
| • for AWG cables                                                              | 2x (18 14)                                                                                                                                |
| tightening torgue of the screws in the bracket                                | 11.2 N·m                                                                                                                                  |
| tightening torque with screw-type terminals                                   | 0.8 0.9 N·m                                                                                                                               |
| Ambient conditions                                                            |                                                                                                                                           |
| ambient temperature                                                           |                                                                                                                                           |
| -                                                                             | -25 +70 °C                                                                                                                                |
| during operation                                                              | -23 +70 °C                                                                                                                                |
| • during storage     environmental category during operation according to IEC |                                                                                                                                           |
| 60721                                                                         | 3M6, 3S2, 3B2, 3C3, 3K6 (with relative air humidity of 10 95%, no condensation in operation permitted for all devices behind front panel) |
| Environmental footprint                                                       |                                                                                                                                           |
| Environmental Product Declaration(EPD)                                        | Yes                                                                                                                                       |
| global warming potential [CO2 eq] total                                       | 0.593 kg                                                                                                                                  |
| global warming potential [CO2 eq] during manufacturing                        | 0.625 kg                                                                                                                                  |
| global warming potential [CO2 eq] during operation                            | 0.235 kg                                                                                                                                  |
| global warming potential [CO2 eq] after end of life                           | -0.267 kg                                                                                                                                 |
| Siemens Eco Profile (SEP)                                                     | Siemens EcoTech                                                                                                                           |
| Installation/ mounting/ dimensions                                            |                                                                                                                                           |
| fastening method                                                              | front plate mounting                                                                                                                      |
| <ul> <li>of modules and accessories</li> </ul>                                | Front plate mounting                                                                                                                      |
| height                                                                        | 40 mm                                                                                                                                     |
| width                                                                         | 30 mm                                                                                                                                     |
| shape of the installation opening                                             | round                                                                                                                                     |
| mounting diameter                                                             | 22.3 mm                                                                                                                                   |
| positive tolerance of installation diameter                                   | 0.4 mm                                                                                                                                    |
| mounting height                                                               | 11 mm                                                                                                                                     |
| installation width                                                            | 29.5 mm                                                                                                                                   |
|                                                                               |                                                                                                                                           |